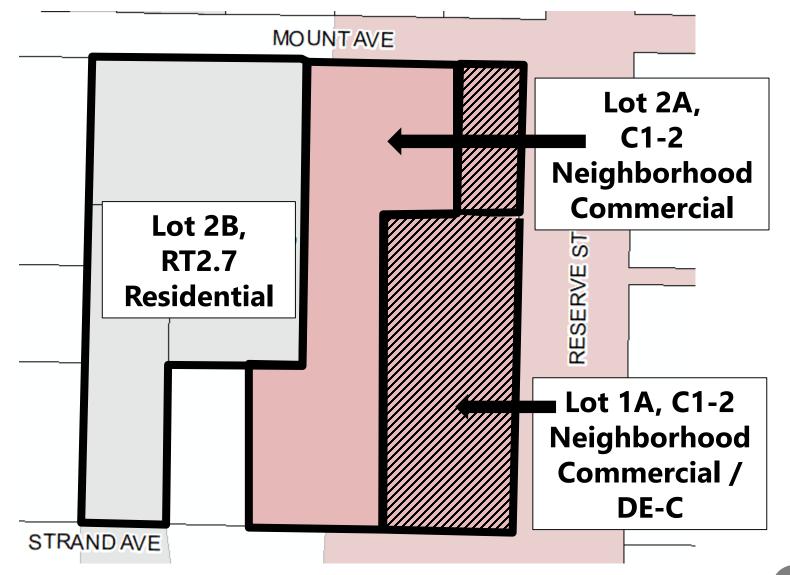

## Requested Zoning, New Parcels

18801

MISSOULA

- I. Growth Policy
- **II.** Public Services/Transportation
- **III. Compatible Urban Growth**
- IV. Promotes Public Health and Safety
- V. District Character & Suitability of Uses

APPROVE the adoption of an ordinance to rezone from RT2.7 Residential and CI-2 Neighborhood Commercial / Design Excellence Corridor Overlay to the following, in accordance with new lot boundaries:

Lot IA: CI-2 Neighborhood Commercial / Design Excellence Corridor Overlay and Lot 2A: CI-2 Neighborhood Commercial Lot 2B; RT2.7 Residential, based on the findings of fact in the staff report.