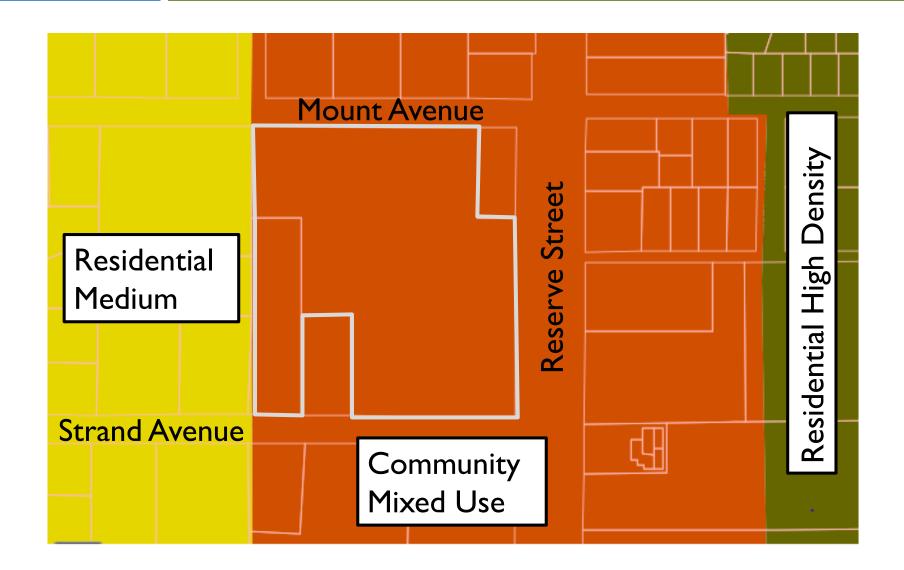

# 2511 Mount Avenue 2518 & 2520 Strand Avenue

#### RT2.7 and CI-2 to RT2.7 and CI-2

Jenny Baker Development Services September 17, 2019



### **Property** Aerial





### **Boundary Line Relocation**





#### Lots Prior to Boundary Line Relocation



#### Lots Following Boundary Line Relocation

### **Current Growth Policy Designation**



AISSOU

## Current Zoning Map





### Current Zoning, New Parcels



ISSOU

## Requested Zoning, New Parcels



18801

MISSOULA

- I. Growth Policy
- **II.** Public Services/Transportation
- **III. Compatible Urban Growth**
- IV. Promotes Public Health and Safety
- V. District Character & Suitability of Uses

APPROVE the adoption of an ordinance to rezone from RT2.7 Residential and CI-2 Neighborhood Commercial / Design Excellence Corridor Overlay to the following, in accordance with new lot boundaries:

Lot IA: CI-2 Neighborhood Commercial / Design Excellence Corridor Overlay and Lot 2A: CI-2 Neighborhood Commercial Lot 2B; RT2.7 Residential, based on the findings of fact in the staff report.