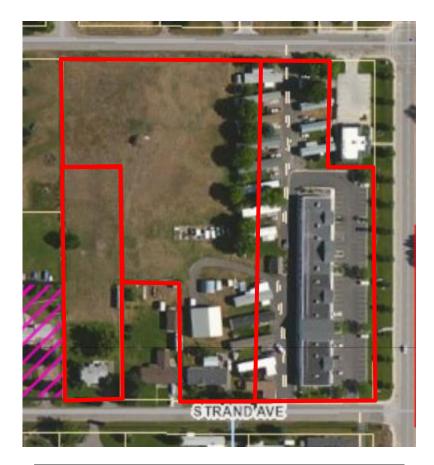

# 2511 Mount Avenue 2518 & 2520 Strand Avenue

#### RT2.7 and CI-2 to RT2.7 and CI-2

Jenny Baker Development Services September 17, 2019



### **Property** Aerial





### **Boundary Line Relocation**





#### Lots Prior to Boundary Line Relocation



#### Lots Following Boundary Line Relocation

### **Current Growth Policy Designation**



AISSOU

## Current Zoning Map





### Current Zoning, New Parcels



ISSOU

## Requested Zoning, New Parcels



18801

MISSOULA

- I. Growth Policy
- **II.** Public Services/Transportation
- **III. Compatible Urban Growth**
- IV. Promotes Public Health and Safety
- V. District Character & Suitability of Uses

APPROVE the adoption of an ordinance to rezone from RT2.7 Residential and CI-2 Neighborhood Commercial / Design Excellence Corridor Overlay to the following, in accordance with new lot boundaries:

Lot IA: CI-2 Neighborhood Commercial / Design Excellence Corridor Overlay and Lot 2A: CI-2 Neighborhood Commercial Lot 2B; RT2.7 Residential, based on