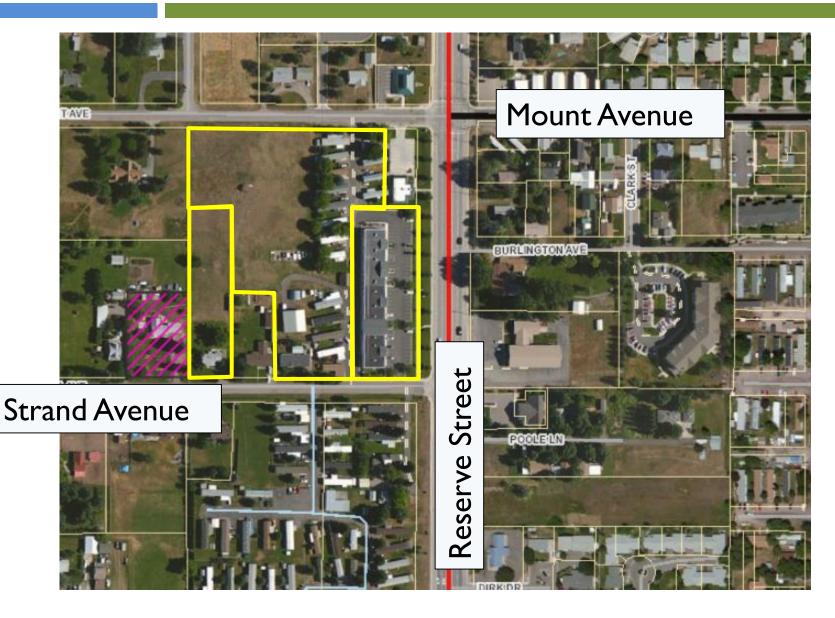

# 2511 Mount Avenue 2518 & 2520 Strand Avenue

#### RT2.7 and CI-2 to RT2.7 and CI-2

Jenny Baker Development Services September 17, 2019



### **Property** Aerial





### **Boundary Line Relocation**





#### Lots Prior to Boundary Line Relocation



#### Lots Following Boundary Line Relocation

### **Current Growth Policy Designation**



AISSOU

## Current Zoning Map





### Current Zoning, New Parcels



ISSOU

## Requested Zoning, New Parcels



18801

MISSOULA

- I. Growth Policy
- **II.** Public Services/Transportation
- **III. Compatible Urban Growth**
- IV. Promotes Public Health and Safety
- V. District Character & Suitability of Uses

APPROVE the adoption of an ordinance to rezone from RT2.7 Residential and CI-2 Neighborhood Commercial / Design Excellence Corridor Overlay to the following, in accordance with new lot boundaries:

Lot IA: CI-2 Neighborhood Commercial / Design Excellence Corridor Overlay and Lot 2A: CI-2 Neighborhood Commerci