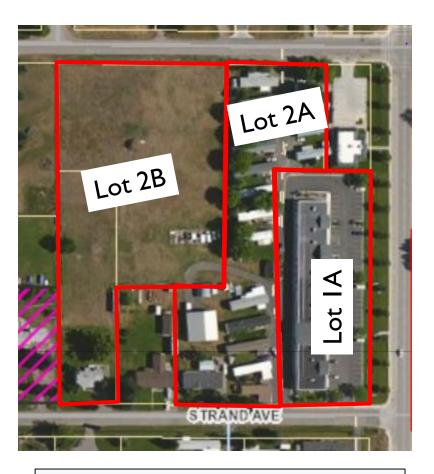

# 2511 Mount Avenue 2518 & 2520 Strand Avenue

#### RT2.7 and CI-2 to RT2.7 and CI-2

Jenny Baker Development Services September 17, 2019



### **Property** Aerial





### **Boundary Line Relocation**





#### Lots Prior to Boundary Line Relocation



#### Lots Following Boundary Line Relocation

### **Current Growth Policy Designation**



AISSOU

## Current Zoning Map





### Current Zoning, New Parcels



ISSOU

## Requested Zoning, New Parcels



18801

MISSOULA

- I. Growth Policy
- **II.** Public Services/Transportation
- **III. Compatible Urban Growth**
- IV. Promotes Public Health and Safety
- V. District Character & Suitability of Uses

APPROVE the adoption of an ordinance to rezone from RT2.7 Residential and CI-2 Neighborhood Commercial / Design Excellence Corridor Overlay to the following, in accordance with new lot boundaries:

Lot IA: CI-2 Neighborhood Commercial / Design Excellence Corridor Overlay and Lot 2A: CI-2 Neighborhood Commercial Lot 2B; RT2.7 Residential, based on the findings of fact in the staff report.