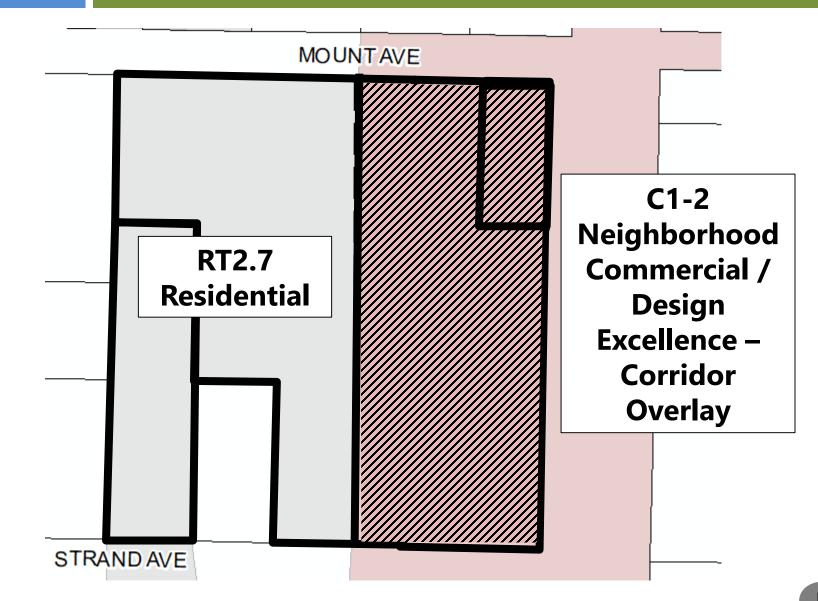

# 2511 Mount Avenue 2518 & 2520 Strand Avenue

#### RT2.7 and CI-2 to RT2.7 and CI-2

Jenny Baker Development Services September 17, 2019



### **Property** Aerial





### **Boundary Line Relocation**





#### Lots Prior to Boundary Line Relocation



#### Lots Following Boundary Line Relocation

### **Current Growth Policy Designation**



AISSOU

## Current Zoning Map





### Current Zoning, New Parcels



ISSOU

## Requested Zoning, New Parcels



18801

MISSOULA

- I. Growth Policy
- **II.** Public Services/Transportation
- **III. Compatible Urban Growth**
- IV. Promotes Public Health and Safety
- V. District Character & Suitability of Uses

APPROVE the adoption of an ordinance to rezone from RT2.7 Residential and CI-2 Neighborhood Commercial / Design Excellence Corridor Overlay to the following, in accordance with new lot boundaries:

Lot IA: CI-2 Neighborhood Commercial / Design Excellence Corridor Overlay and Lot 2A: CI-2 Neighborhood Commercial Lot 2B; RT2.7 Residential, based on the findings of fact in the staff report.