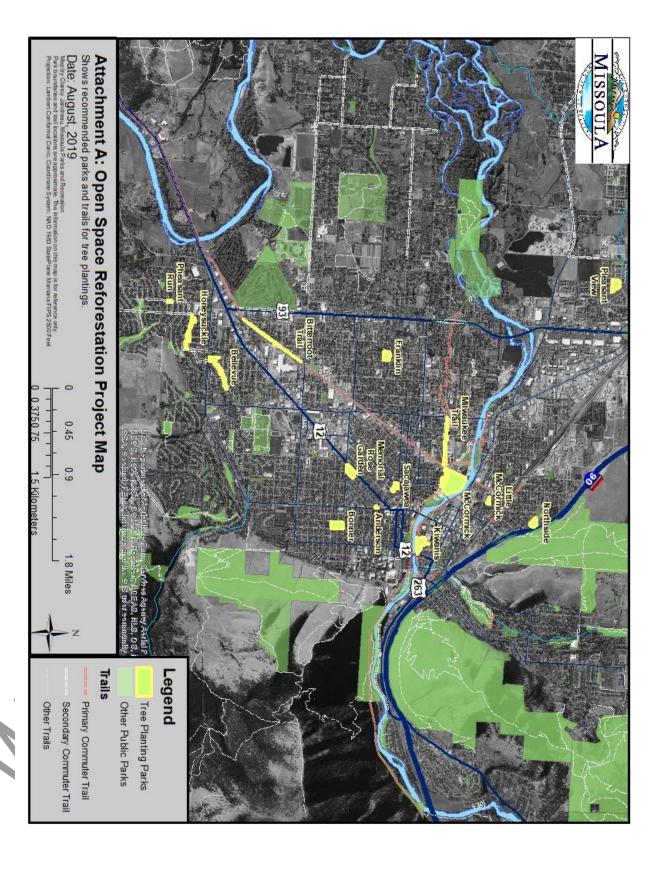

Trees will be planted in 15 parks and along 2 greenways (see Map in Attachment A).