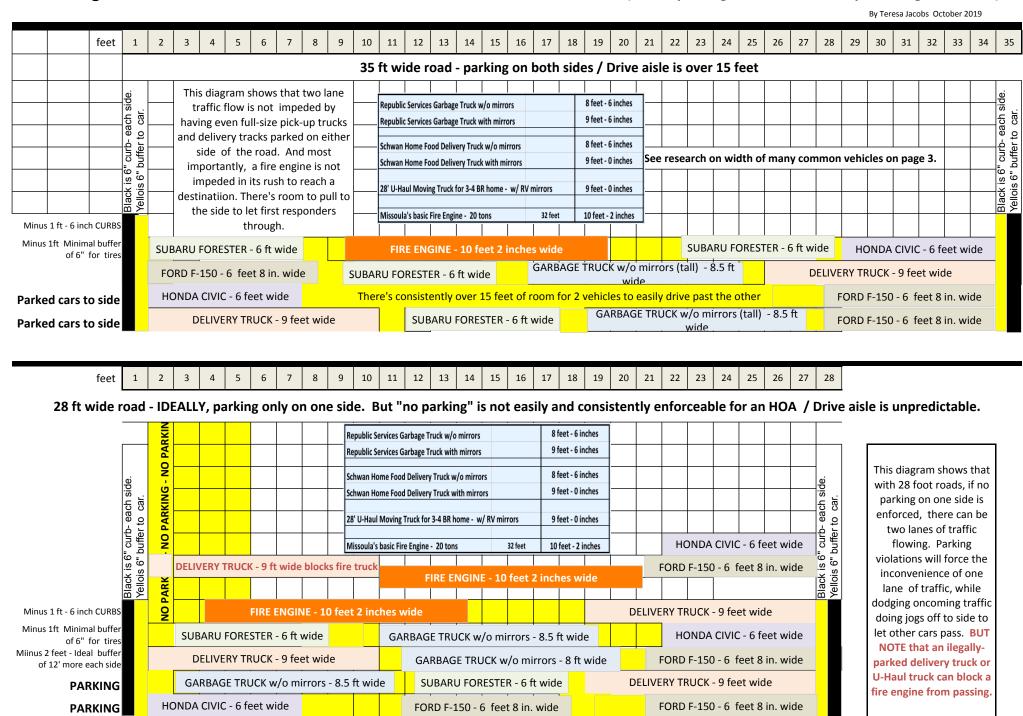

Examining the drive aisle and possible hazards on 35 ft. or 28 ft. residential streets being considered for the proposed Hillview Crossing - and the 21 ft. access road that links residences to the main road (varied parking / vehicles that frequent neighborhoods)

| Common Cars   |      |        |                | LENGTH (feet) | WIDTH (feet)       |              |
|---------------|------|--------|----------------|---------------|--------------------|--------------|
|               | Yr   | Make   | Model          |               |                    |              |
|               | 2017 | Honda  | Civic          | 14.8          | 6 feet - 0 inches  | **           |
|               | 2019 | Subaru | Forester       | 15.2          | 6 feet - 0 inches  | -<br>**<br>- |
|               | 2018 | Ford   | Focus          | 14.4          | 6 feet - 0 inches  | **           |
|               |      | Ford   | Taurus wagon   | 16.0          | 5 feet - 9 inches  | **           |
| Common Trucks |      |        |                |               |                    |              |
| midsize       | 2019 | Honda  | Ridgeline      | 18.1          | 5 feet - 11 inches | ***          |
| longstanding  | 2019 | Jeep   | Wrangler       | 13.9          | 6 feet - 2 inches  | ***          |
| Full size     | 2018 | Ford   | F-150          | 19.3          | 6 feet - 8 inches  | ***          |
|               |      |        | Average length | 16 feet       |                    |              |

## **Delivery and Service Trucks**

30 tons empty
32 tons full
Two-wheel drive

Needs 20-21 feet of road to make a turn

| Republic Services Garbage Truck w/o mirrors         | 8 feet - 6 inches | *                  |   |
|-----------------------------------------------------|-------------------|--------------------|---|
| Republic Services Garbage Truck with mirrors        | 9 feet - 6 inches | *                  |   |
| Schwan Home Food Delivery Truck w/o mirrors         |                   | 8 feet - 6 inches  | * |
| Schwan Home Food Delivery Truck with mirrors        |                   | 9 feet - 0 inches  | * |
| 28' U-Haul Moving Truck for 3-4 BR home - w/ RV mir | 9 feet - 0 inches | website            |   |
| Missoula's basic Fire Engine - 20 tons              | 32 feet           | 10 feet - 2 inches | * |