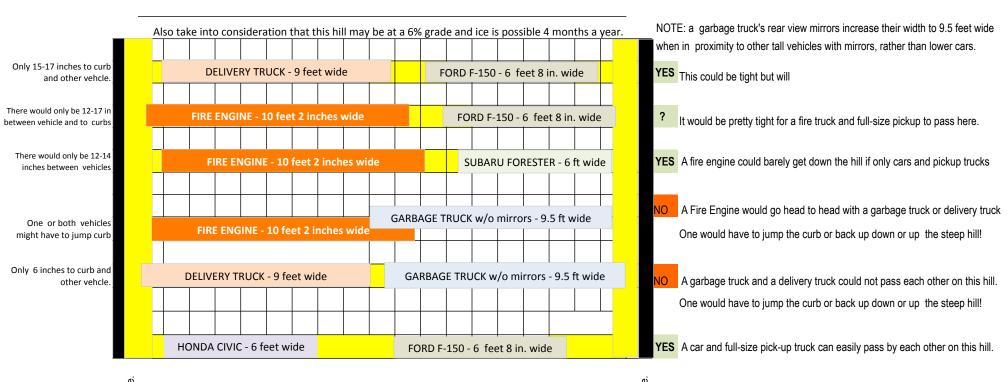

## Hillview Way's 21 ft wide Access Road (Road A South) - NO PARKING - VIOLATIONS NOT ENFORCED / Drive aisle is between 3 feet and 0 (crashing of vehicles)

Black is 6" curb- each side. Yellois 12" buffer between moving car and curb edge. Black is 6" curb- each side. Yellois 12" buffer between moving car and curb edge.

| Common Cars   |      |        |                | LENGTH (feet) | WIDTH (feet)       |              |
|---------------|------|--------|----------------|---------------|--------------------|--------------|
|               | Yr   | Make   | Model          |               |                    |              |
|               | 2017 | Honda  | Civic          | 14.8          | 6 feet - 0 inches  | **           |
|               | 2019 | Subaru | Forester       | 15.2          | 6 feet - 0 inches  | -<br>**<br>- |
|               | 2018 | Ford   | Focus          | 14.4          | 6 feet - 0 inches  | **           |
|               |      | Ford   | Taurus wagon   | 16.0          | 5 feet - 9 inches  | **           |
| Common Trucks |      |        |                |               |                    |              |
| midsize       | 2019 | Honda  | Ridgeline      | 18.1          | 5 feet - 11 inches | ***          |
| longstanding  | 2019 | Jeep   | Wrangler       | 13.9          | 6 feet - 2 inches  | ***          |
| Full size     | 2018 | Ford   | F-150          | 19.3          | 6 feet - 8 inches  | ***          |
|               |      |        | Average length | 16 feet       |                    |              |

## **Delivery and Service Trucks**

30 tons empty
32 tons full
Two-wheel drive

Needs 20-21 feet of road to make a turn

| Republic Services Garbage Truck w/o mirrors         | 8 feet - 6 inches | *                  |   |
|-----------------------------------------------------|-------------------|--------------------|---|
| Republic Services Garbage Truck with mirrors        | 9 feet - 6 inches | *                  |   |
| Schwan Home Food Delivery Truck w/o mirrors         |                   | 8 feet - 6 inches  | * |
| Schwan Home Food Delivery Truck with mirrors        |                   | 9 feet - 0 inches  | * |
| 28' U-Haul Moving Truck for 3-4 BR home - w/ RV mir | 9 feet - 0 inches | website            |   |
| Missoula's basic Fire Engine - 20 tons              | 32 feet           | 10 feet - 2 inches | * |