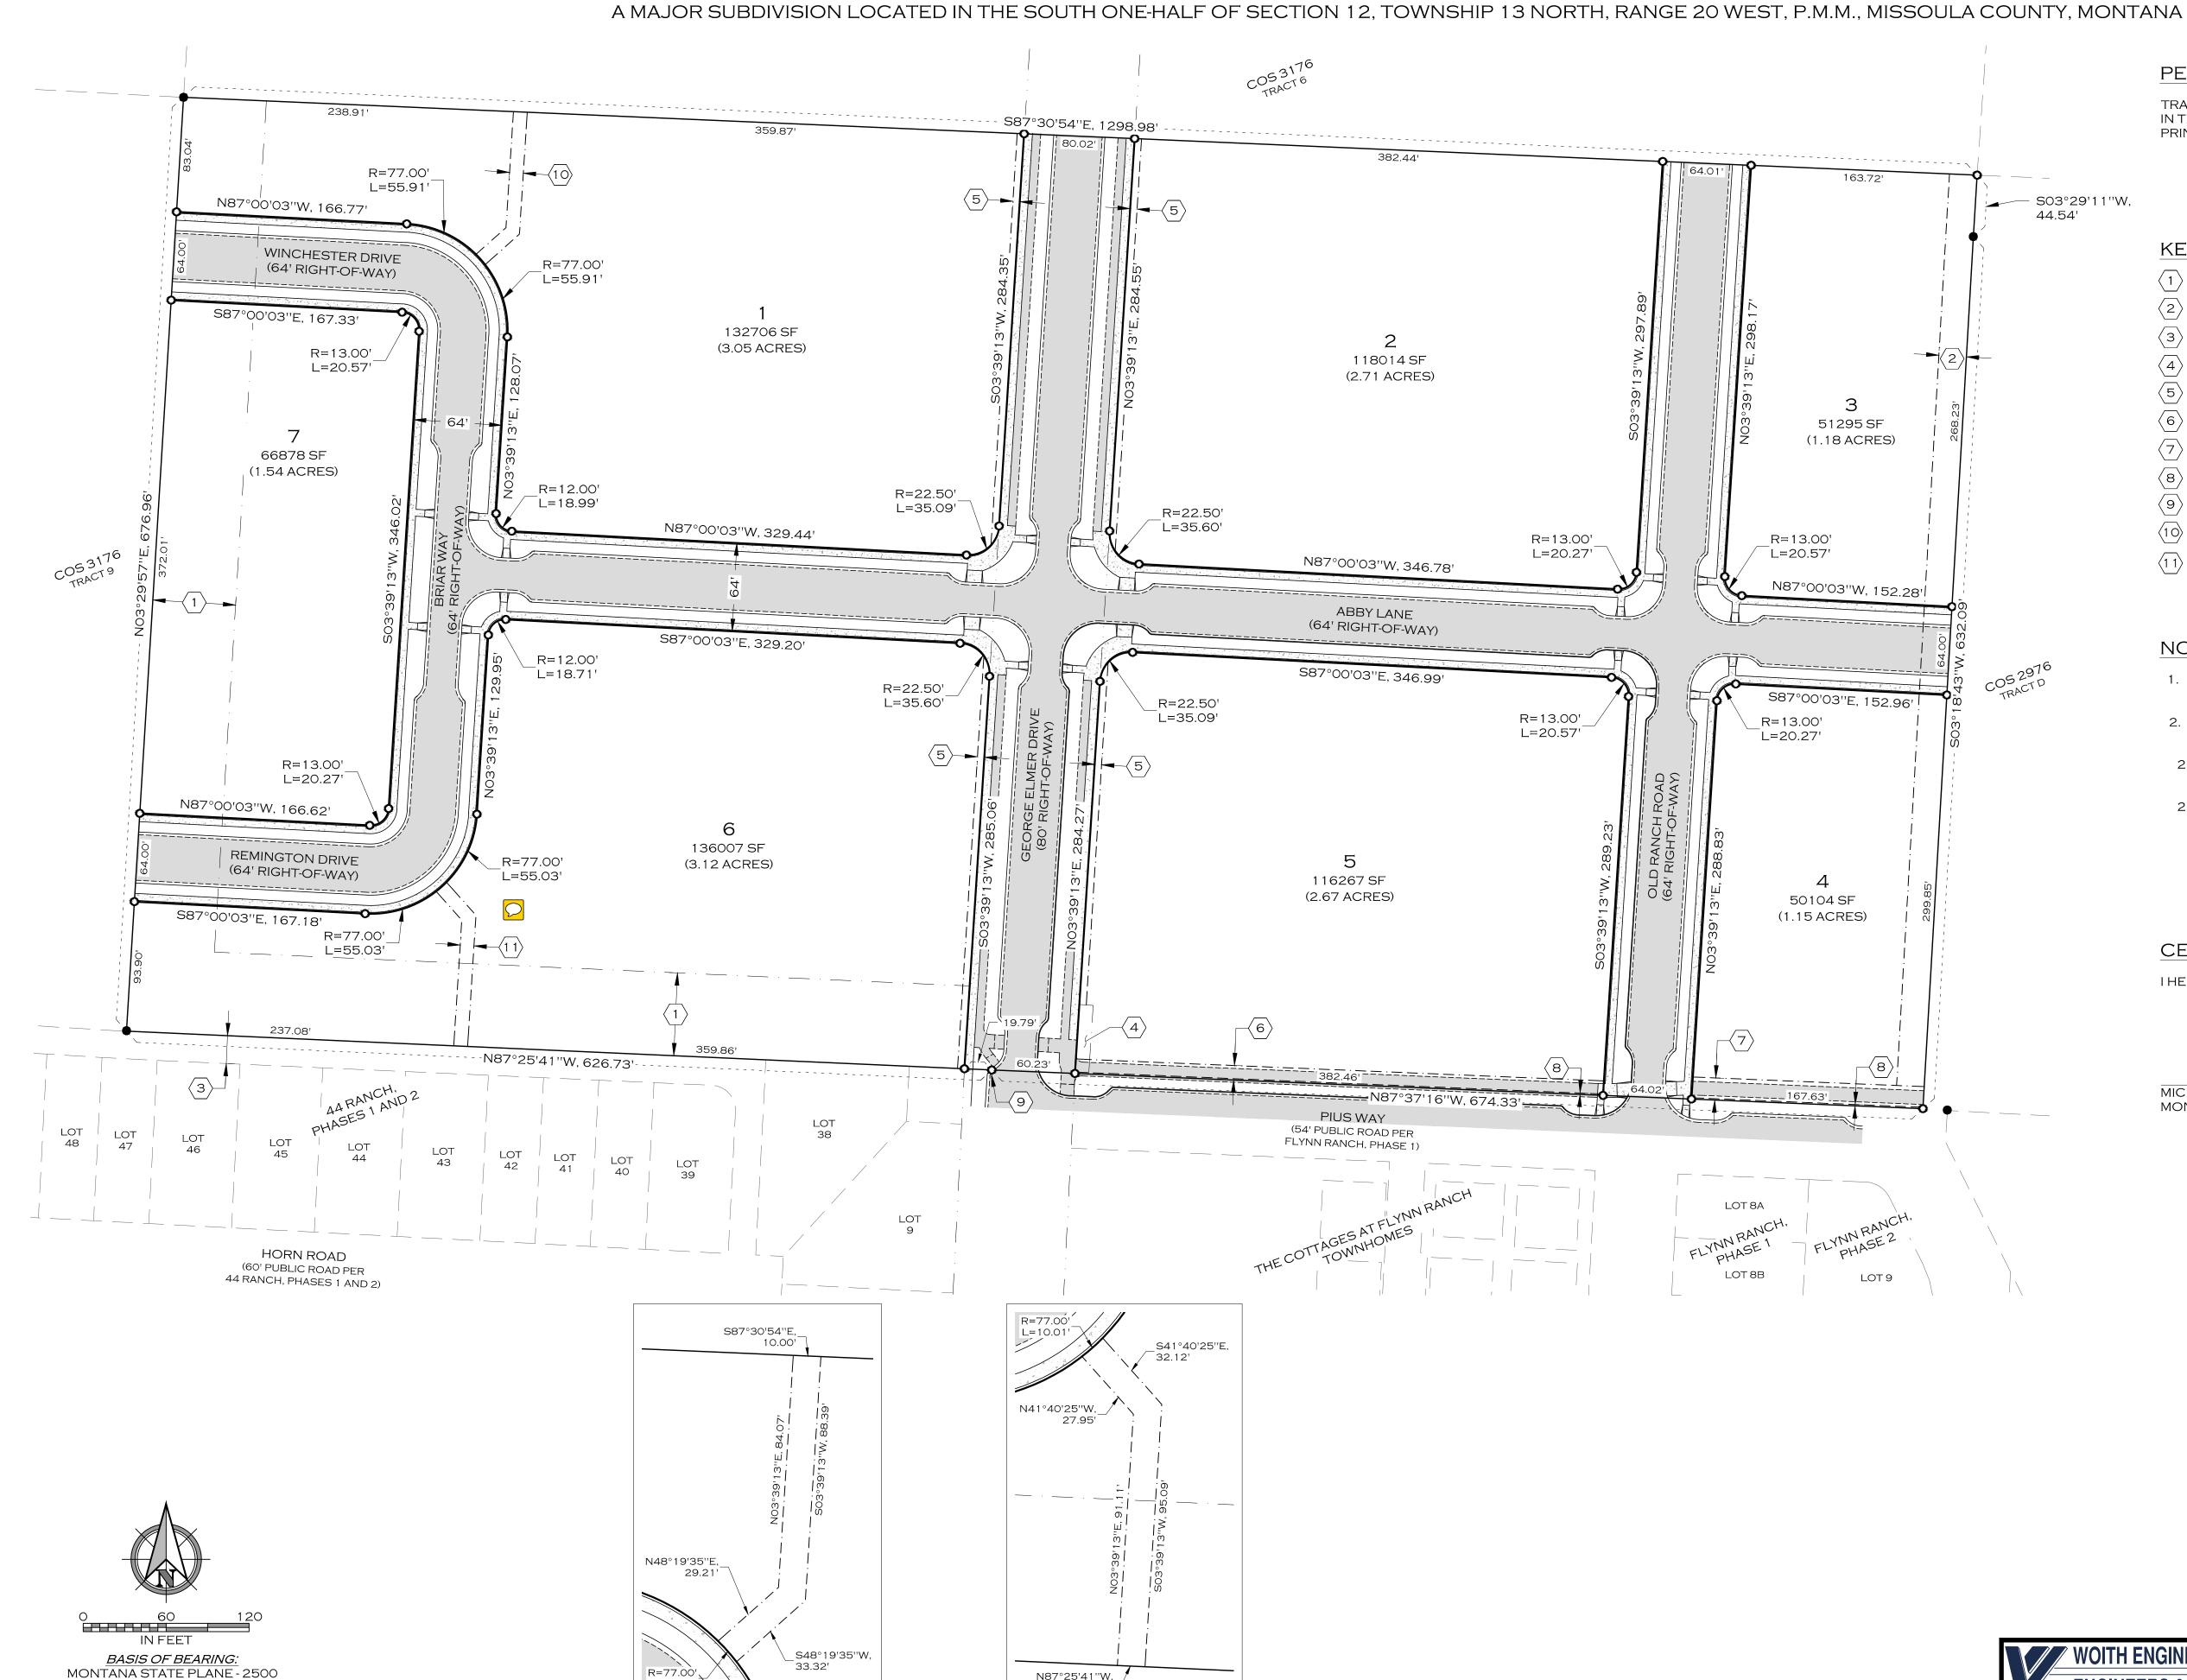

# MCNETT FLATS

SUBDIVIDER: TOLLEFSON PROPERTIES LLC

TOTAL SUBDIVISION AREA: 20.19 ACRES (GROSS) 15.42 ACRES (NET)

N87°25'41''W,\_

DETAIL 'B'

NOT TO SCALE

DETAIL 'A'

NOT TO SCALE

#### PERIMETER LEGAL DESCRIPTION

TRACT 8A OF CERTIFICATE OF SURVEY 6109, RECORDS OF MISSOULA COUNTY, LOCATED IN THE SOUTH ONE-HALF OF SECTION 12, TOWNSHIP 13 NORTH, RANGE 20 WEST, PRINCIPAL MERIDIAN MONTANA, MISSOULA COUNTY, MONTANA.

#### KEY NOTES:

- (1) 60' PRIVATE ROAD & PUBLIC UTILITY EASEMENT PER MICRO BOOK 549, PAGE 1716
- 2 PROPOSED 20' IRRIGATION EASEMENT
- (3) 20' ALLEY PER 44 RANCH, PHASES 1 AND 2
- 4 \ 10' X 50' DRAINAGE EASEMENT PER BOOK 864, PAGE 382
- (5) 5' PUBLIC ACCESS & UTILITY EASEMENT
- 6 10.5' PUBLIC ACCESS EASEMENT
- $\langle 7 \rangle$  16' PUBLIC ACCESS EASEMENT
- 8 1' NO ACCESS STRIP
  - SOUTH BOUNDARY BEARING INFLECTION POINT PER CERTIFICATE OF SURVEY 6109
- (10) 10' PUBLIC ACCESS EASEMENT (SEE DETAIL 'A')
- $\langle 1 \, 1 \rangle$  10' PUBLIC ACCESS EASEMENT (SEE DETAIL 'B')

## NOTES:

- 1. PROPOSED BEARINGS & DISTANCES AND PROPOSED EASEMENTS ARE PRELIMINARY AND MAY BE SUBJECT TO CHANGE PRIOR TO SUBMITTAL OF FINAL PLAT.
- 2. PARKLAND DEDICATION TO BE SATISFIED THROUGH ONE (1) OF THE FOLLOWING
- 2.1. CASH-IN-LIEU OF 2.92 ACRES OF PARKLAND AND DEDICATION OF 0.15 ACRES OF MULTI-USE TRAIL EASEMENT.
- 2.2. CASH-IN-LIEU OF 1.46 ACRES OF PARKLAND, 1.46 ACRES OF COMMON AREAS TO BE PLATTED TO THE EAST OF GEORGE ELMER DRIVE, AND DEDICATION OF 0.15 ACRES OF MULTI-USE TRAIL EASEMENT.