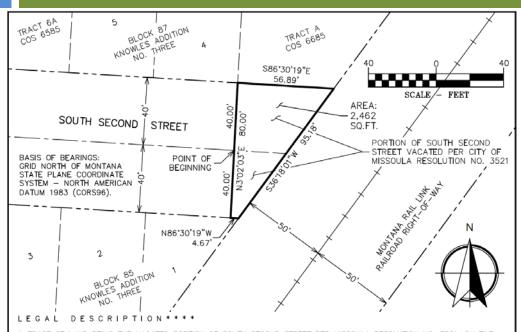

### Requested PUE Vacation

A TRACT OF LAND BEING THE VACATED PORTION OF SOUTH SECOND STREET PER MISSOULA RESOLUTION NO. 3521, ON FILE AND OF PUBLIC RECORD IN MISSOULA COUNTY, MONTANA; LOCATED IN THE SOUTHWEST QUARTER OF SECTION 21, TOWNSHIP 13 NORTH, RANGE 19 WEST, PRINCIPAL MERIDIAN, MONTANA; MORE PARTICULARLY DESCRIBED AS FOLLOWS:

BEGINNING AT THE SOUTHWEST CORNER OF TRACT A OF CERTIFICATE OF SURVEY NO. 6685, ON FILE AND OF PUBLIC RECORD IN MISSOULA COUNTY, MONTANA; THENCE N 0.3702/03" E ALONG THE WESTERLY LINE OF SAID TRACT A, 40.00 FEET TO A POINT ON THE NORTHERLY RIGHT—OF—WAY LINE OF SOUTH SECOND STREET; THENCE S 86\*30'19" E ALONG SAID NORTHERLY RIGHT—OF—WAY LINE, 56.89 FEET TO A POINT ON THE NORTHWESTERLY LINE OF MONTANA RAIL LINK RAILROAD RIGHT—OF—WAY; THENCE S 36\*18'01" W ALONG SAID NORTHWESTERLY LINE, 95.18 FEET TO A POINT ON THE SOUTHERLY RIGHT—OF—WAY LINE OF SOUTH SECOND STREET; THENCE N 68\*30'19" W ALONG SAID SOUTHERLY RIGHT—OF—WAY LINE, 4.67 FEET TO A POINT ON THE SOUTHERLY PROLONGATION OF THE WESTERLY LINE OF SAID TRACT A; THENCE N 0.3702'03" E ALONG SAID SOUTHERLY PROLONGATION, 40.00 FEET TO THE POINT OF BEGINNING; CONTAINING 2,462 SQUARE FEET, MORE OR LESS.

THIS EXHIBIT WAS PREPARED UNDER MY SUPERVISION.

O3/10/2021

KIRK F. ADKINS, P.L.S.

MONTANA LICENSE NO. 16734LS
FOR WGM GROUP, INC.

UNLESS SIGNED, SEALED, AND DATED, THIS IS A PRELIMINARY OR UNOFFICIAL DOCUMENT AND

CANNOT BE RELIED UPON IN WHOLE OR PART.

EXHIBIT "A"

LOCATED IN THE SW 1/4 OF SECTION 21, T. 13 N., R. 19 W., P.M., M. MISSOULA, MONTANA

PROJECT: 20-09-01
FLE Not: 200901\_cose=voc.dwg
FLE PAIN
# k-y-ab-000001\_cose=voc.dwg
FLE PAIN
# k-y-ab-000001\_cos
FLE PAIN
# k-y-ab-000001\_cos
FLE PAIN
FLE