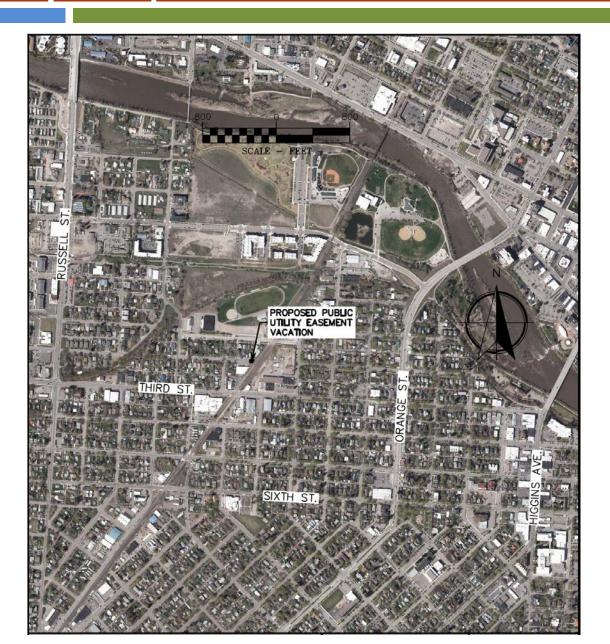

Mark Todorovich Public Works & Mobility, Surface Transportation April 6, 2022





## Vicinity Map





### Requested PUE Vacation





A TRACT OF LAND BEING THE VACATED PORTION OF SOUTH SECOND STREET PER MISSOULA RESOLUTION NO. 3521, ON FILE AND OF PUBLIC RECORD IN MISSOULA COUNTY, MONTANA; LOCATED IN THE SOUTHWEST QUARTER OF SECTION 21, TOWNSHIP 13 NORTH, RANGE 19 WEST, PRINCIPAL MERIDIAN, MONTANA; MORE PARTICULARLY DESCRIBED AS FOLLOWS:

BEGINNING AT THE SOUTHWEST CORNER OF TRACT A OF CERTIFICATE OF SURVEY NO. 6685, ON FILE AND OF PUBLIC RECORD IN MISSOULA COUNTY, MONTANA; THENCE N 0.3702/03" E ALONG THE WESTERLY LINE OF SAID TRACT A, 40.00 FEET TO A POINT ON THE NORTHERLY RIGHT—OF—WAY LINE OF SOUTH SECOND STREET; THENCE S 86\*30'19" E ALONG SAID NORTHERLY RIGHT—OF—WAY LINE, 56.89 FEET TO A POINT ON THE NORTHWESTERLY LINE OF MONTANA RAIL LINK RAILROAD RIGHT—OF—WAY; THENCE S 36\*18'01" W