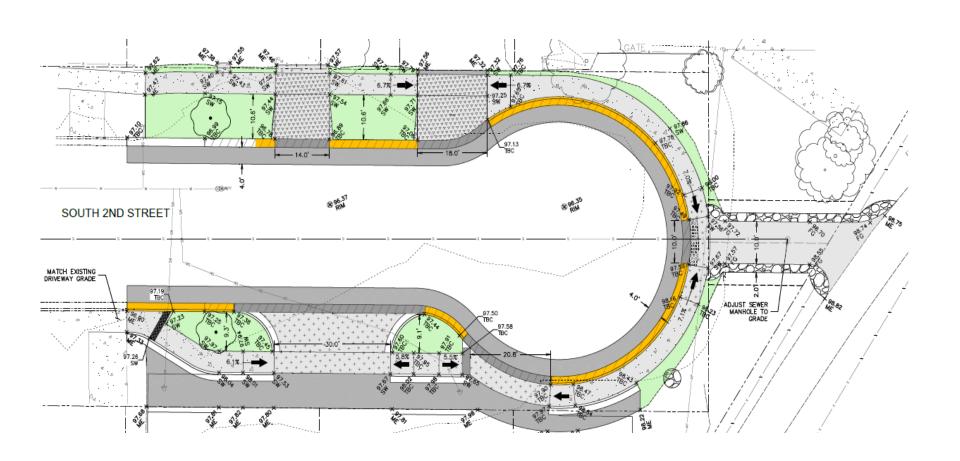

OINT ON THE SOUTHERLY PROLONGATION OF THE WESTERLY LINE OF SAID TRACT A; THENCE N 0.3702'03" E ALONG SAID SOUTHERLY PROLONGATION, 40.00 FEET TO THE POINT OF BEGINNING; CONTAINING 2,462 SQUARE FEET, MORE OR LESS.

THIS EXHIBIT WAS PREPARED UNDER MY SUPERVISION.

O3/10/2021

KIRK F. ADKINS, P.L.S.

MONTANA LICENSE NO. 16734LS
FOR WGM GROUP, INC.

UNLESS SIGNED, SEALED, AND DATED, THIS IS A PRELIMINARY OR UNOFFICIAL DOCUMENT AND

CANNOT BE RELIED UPON IN WHOLE OR PART.

EXHIBIT "A"

LOCATED IN THE SW 1/4 OF SECTION 21, T. 13 N., R. 19 W., P.M., M. MISSOULA, MONTANA



PROJECT: 20-09-01
FLE Not: 200901\_cose=voc.dwg
FLE PAIN
# k-y-ab-000001\_cose=voc.dwg
FLE PAIN
# k-y-ab-000001\_cos
FLE PAIN
# k-y-ab-000001\_cos
FLE PAIN
FLE



## Area Photo





# Aerial – Maintained PUE





## RFC Plan







#### Recommendation



Adopt a resolution of intention to vacate the public utility easement.