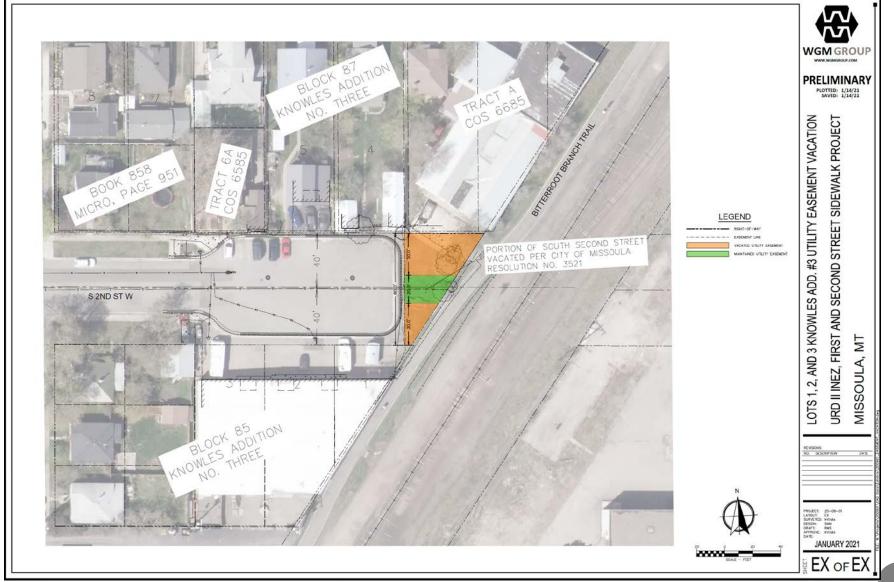

### Requested PUE Vacation

A TRACT OF LAND BEING THE VACATED PORTION OF SOUTH SECOND STREET PER MISSOULA RESOLUTION NO. 3521, ON FILE AND OF PUBLIC RECORD IN MISSOULA COUNTY, MONTANA; LOCATED IN THE SOUTHWEST QUARTER OF SECTION 21, TOWNSHIP 13 NORTH, RANGE 19 WEST, PRINCIPAL MERIDIAN, MONTANA; MORE PARTICULARLY DESCRIBED AS FOLLOWS:

BEGINNING AT THE SOUTHWEST CORNER OF TRACT A OF CERTIFICATE OF SURVEY NO. 6685, ON FILE AND OF PUBLIC RECORD IN MISSOULA COUNTY, MONTANA; THENCE N 0.3702/03" E ALONG THE WESTERLY LINE OF SAID TRACT A, 40.00 FEET TO A POINT ON THE NORTHERLY RIGHT—OF—WAY LINE OF SOUTH SECOND STREET; THENCE S 86\*30'19" E ALONG SAID NORTHERLY RIGHT—OF—WAY LINE, 56.89 FEET TO A POINT ON THE NORTHWESTERLY LINE OF MONTANA RAIL LINK RAILROAD RIGHT—OF—WAY; THENCE S 36\*18'01" W ALONG SAID NORTHWESTERLY LINE, 95.18 FEET TO A POINT ON THE SOUTHERLY RIGHT—OF—WAY LINE OF SOUTH SECOND STREET; THENCE N 68\*30'19" W ALONG SAID SOUTHERLY RIGHT—OF—WAY LINE, 4.67 FEET TO A POINT ON THE SOUTHERLY PROLONGATION OF THE WESTERLY LINE OF SAID TRACT A; THENCE N 0.3702'03" E ALONG SAID SOUTHERLY PROLONGATION, 40.00 FEET TO THE POINT OF BEGINNING; CONTAINING 2,462 SQUARE FEET, MORE OR LESS.

# Aerial – Maintained PUE