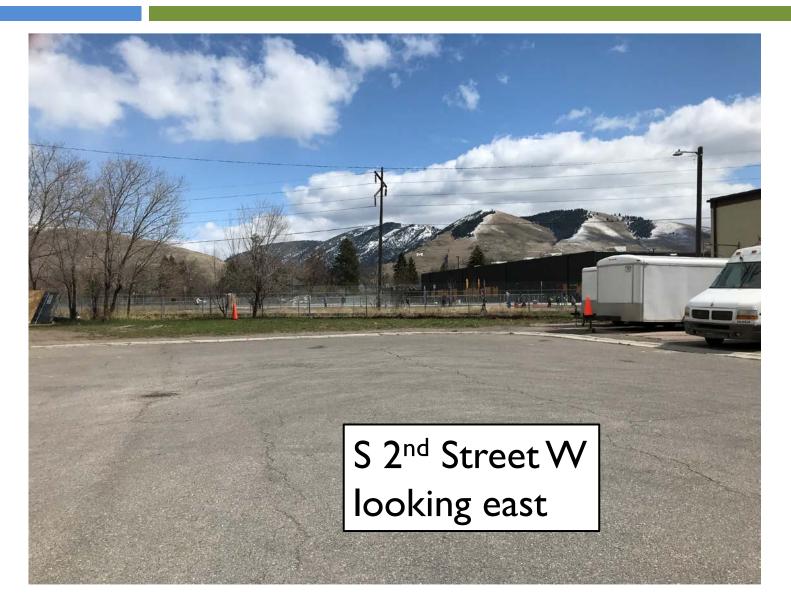

ID SOUTHERLY RIGHT—OF—WAY LINE, 4.67 FEET TO A POINT ON THE SOUTHERLY PROLONGATION OF THE WESTERLY LINE OF SAID TRACT A; THENCE N 0.3702'03" E ALONG SAID SOUTHERLY PROLONGATION, 40.00 FEET TO THE POINT OF BEGINNING; CONTAINING 2,462 SQUARE FEET, MORE OR LESS.

THIS EXHIBIT WAS PREPARED UNDER MY SUPERVISION.

O3/10/2021

KIRK F. ADKINS, P.L.S.

MONTANA LICENSE NO. 16734LS
FOR WGM GROUP, INC.

UNLESS SIGNED, SEALED, AND DATED, THIS IS A PRELIMINARY OR UNOFFICIAL DOCUMENT AND

CANNOT BE RELIED UPON IN WHOLE OR PART.

EXHIBIT "A"

LOCATED IN THE SW 1/4 OF SECTION 21, T. 13 N., R. 19 W., P.M., M. MISSOULA, MONTANA



PROJECT: 20-09-01
FLE Not: 200901\_cose=voc.dwg
FLE PAIN
# k-y-ab-000001\_cose=voc.dwg
FLE PAIN
# k-y-ab-000001\_cos
FLE PAIN
# k-y-ab-000001\_cos
FLE PAIN
FLE



## Area Photo





# Aerial – Maintained PUE





## RFC Plan







#### Recommendation



Adopt a resolution of intention to vacate the public utility easement.