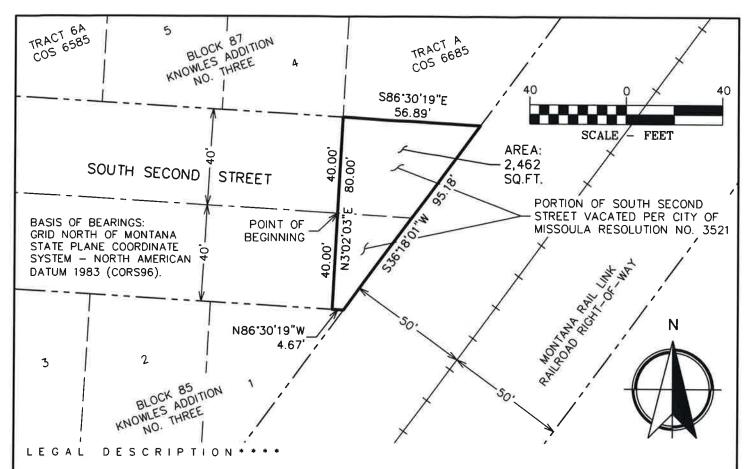

### LEGAL DESCRIPTION OF EASEMENT(S) TO BE VACATED:

That portion of the right-of-way of South Second Street vacated per City of Missoula Resolution No. 3521, lying westerly of the northwesterly right-of-way line of the Montana Rail Link Bitterroot Branch, and lying east of the southerly prolongation of the lot line common to Lots 3 and 4, Block 87, Knowles Addition No. Three; and being more particularly described and delineated in the attached Exhibit 'A'.

A TRACT OF LAND BEING THE VACATED PORTION OF SOUTH SECOND STREET PER MISSOULA RESOLUTION NO. 3521, ON FILE AND OF PUBLIC RECORD IN MISSOULA COUNTY, MONTANA; LOCATED IN THE SOUTHWEST QUARTER OF SECTION 21, TOWNSHIP 13 NORTH, RANGE 19 WEST, PRINCIPAL MERIDIAN, MONTANA; MORE PARTICULARLY DESCRIBED AS FOLLOWS:

BEGINNING AT THE SOUTHWEST CORNER OF TRACT A OF CERTIFICATE OF SURVEY NO. 6685, ON FILE AND OF PUBLIC RECORD IN MISSOULA COUNTY, MONTANA; THENCE N 03'02'03" E ALONG THE WESTERLY LINE OF SAID TRACT A, 40.00 FEET TO A POINT ON THE NORTHERLY RIGHT-OF-WAY LINE OF SOUTH SECOND STREET; THENCE S 86°30'19" E ALONG SAID NORTHERLY RIGHT-OF-WAY LINE, 56.89 FEET TO A POINT ON THE NORTHWESTERLY LINE OF MONTANA RAIL LINK RAILROAD RIGHT-OF-WAY; THENCE S 36"18'01" W ALONG SAID NORTHWESTERLY LINE, 95.18 FEET TO A POINT ON THE SOUTHERLY RIGHT-OF-WAY LINE OF SOUTH SECOND STREET; THENCE N 86°30'19" W ALONG SAID SOUTHERLY RIGHT-OF-WAY LINE, 4.67 FEET TO A POINT ON THE SOUTHERLY PROLONGATION OF THE WESTERLY LINE OF SAID TRACT A; THENCE N 03'02'03" E ALONG SAID SOUTHERLY PROLONGATION, 40.00 FEET TO THE POINT OF BEGINNING; CONTAINING 2,462 SQUARE FEET, MORE OR LESS.