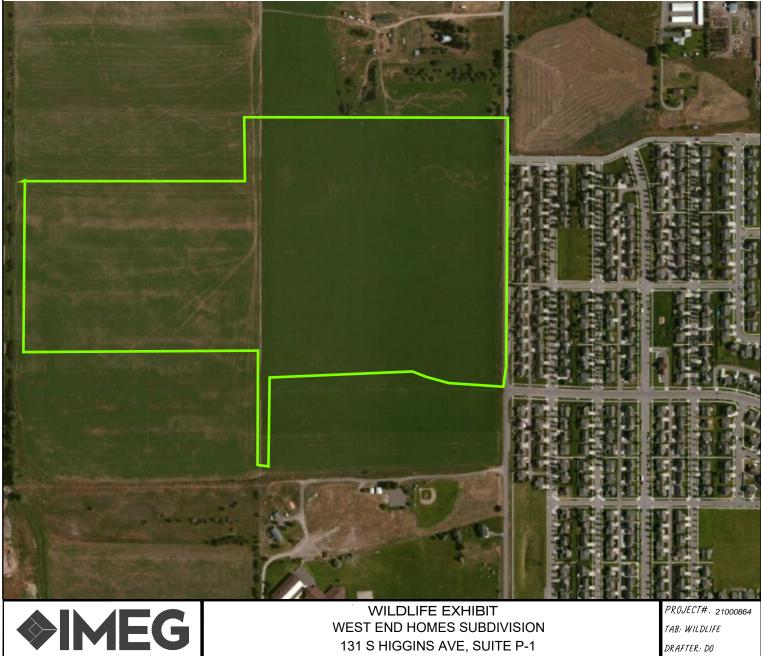

BASED UPON INFORMATION OBTAINED THROUGH MONTANA FISH, WILDLIFE, & PARKS AND MT.GOV WEB SITES. http://fwp.mt.gov/doingBusiness/reference/maps/ & http://fieldguide.mt.gov/displayClasses.aspx?Kingdom=Animalia REGARDING DISTRIBUTION OF WILDLIFE ACROSS THE STATE OF MONTANA, THE FOLLOWING WILDLIFE IS KNOWN TO UTILIZE ALL OR A PORTION OF SEC 22, T13N, R18W, P.M.M., MISSOULA COUNTY, MONTANA: NORTH AMERICAN PORCUPINE SNOWY OWL SNOWSHOE HARE NORTHERN RIVER OTTER WHITE-TAILED JACKRABBIT MARTEN HOUSE MOUSE BARRED OWL MOUNTAIN COTTONTAIL SHORT-TAILED WEASEL NORWAY RAT BELTED KINGFISHER APERICAN PIKA LONG-TAILED WEASEL NORTHERN FLYING SQUIRREL RED-NAPED SAPSUCKER BLACK-BACKED WOODPECKER MASKED SHREW AMERICAN MINK YELLOW-BELLIED MARMOT WESTERN PYGMY SHREW FISHER LEAST CHIPMUNK PEREGRINE FALCON AMERICAN BLACK BEAR GRIZZLY BEAR WESTERN WATER SHREW **RED-TAILED CHIPMUNK** BLUE JAY BLACK-BILLED MAGPIE VAGRANT SHREW SNOW GOOSE MOUNTAIN GOAT CANADA GOOSE AMERICAN CROW **BIG BROWN BAT** SCALE IN MILES MULE DEER WOOD DUCK COMMON RAVEN SILVER-HAIRED BAT HOARY BAT BEAVER **BLUE-WINGED TEAL** TREE SWALLOW LONG-EARD MYOTIS LONG-TAILED VOLE CINNAMON TEAL BARN SWALLOW .075 0 .15 LONG-LEGGED MYOTIS MEADOW VOLE GADWALL CANYON WREN PACIFIC WREN MOUNTAIN BLUEBIRD MOUNTAIN VOLE GRAY WOLF MALLARD SOUTHERN RED-BACKED VOLE NORTHERN PINTAIL RED FOX BUSHY-TAILED WOODRAT CANADA I YNX OSPREY VEERY BOBCAT MUSKRAT GOLDEN EAGLE EUROPEAN STARLING DEER MOUSE BALD EAGLE YELLOW-HEADED BLACKBIRD MOUNTAIN LION STRIPED SKUNK WESTERN HEATHER VOLE **RED-TAILED HAWK** WESTERN MEADOWLARK WOLVERINE NORTHERN BOG LEMMING BARN OWL YELLOW-THROATED WARBLER