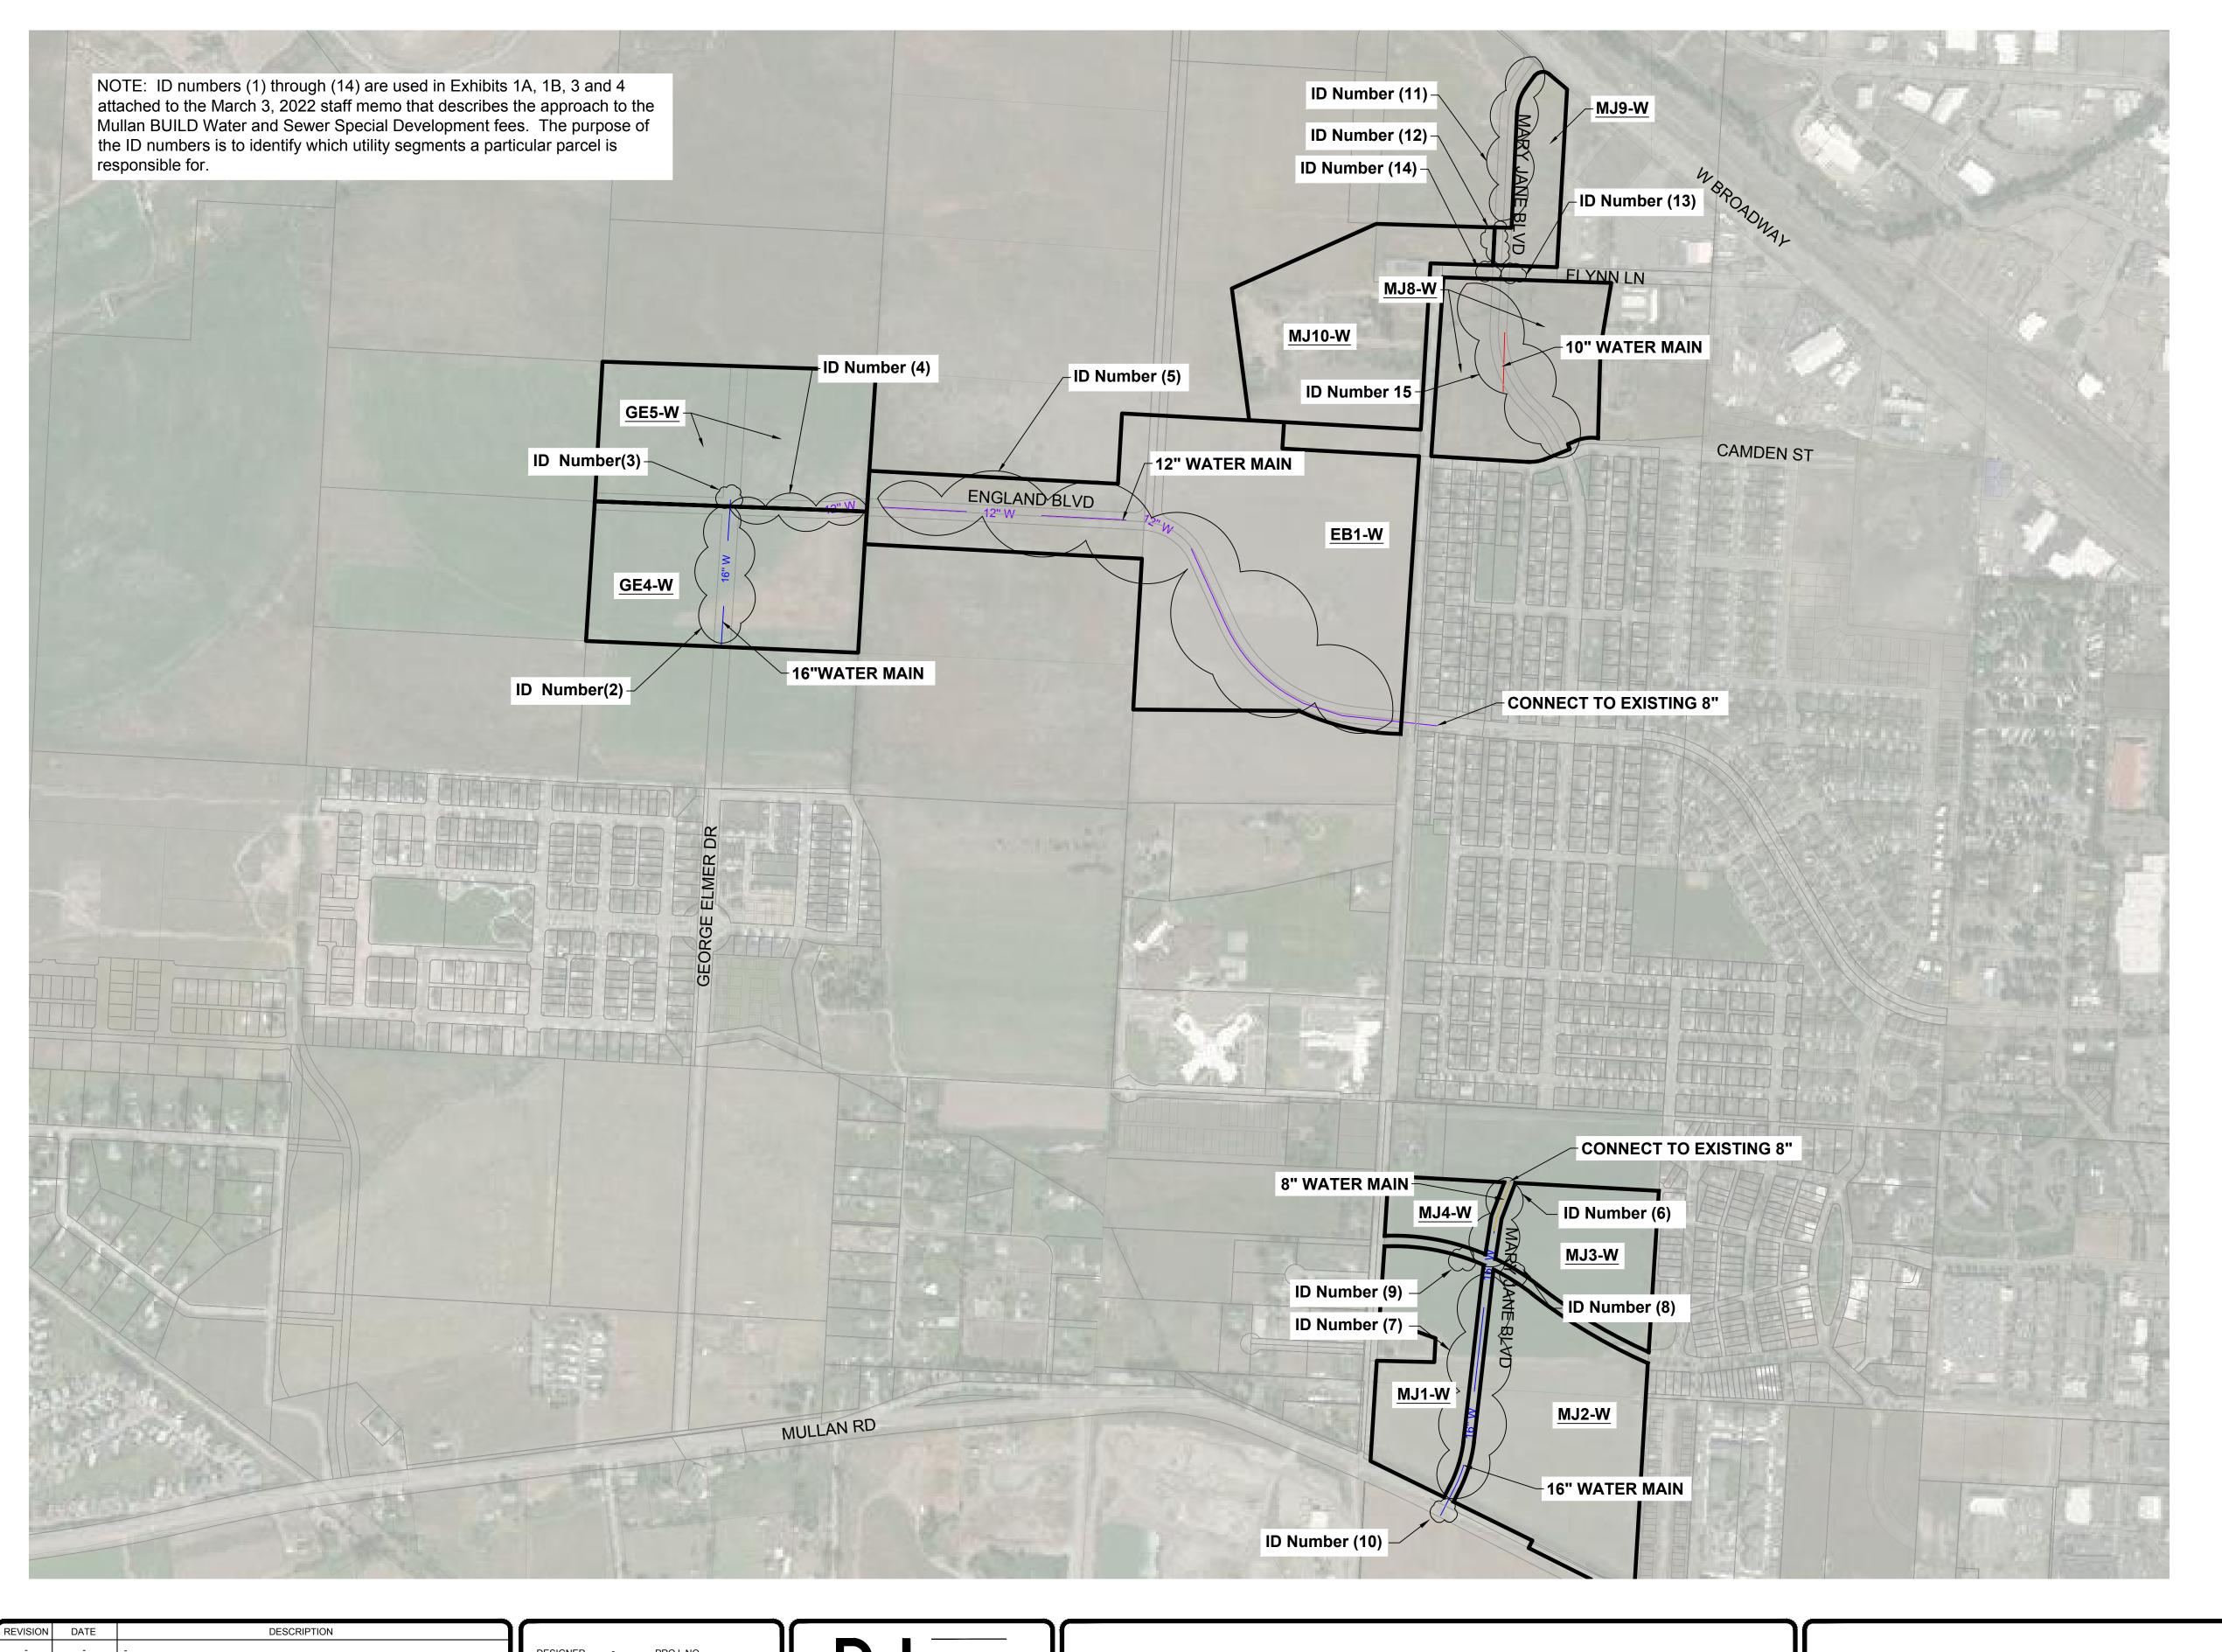

## **EXHIBIT INDEX**

| EXHIBIT<br>NUMBER | PROPERTY OWNER             |
|-------------------|----------------------------|
| GE4-W             | FLYNN FAMILY LP            |
| GE5-W             | FLYNN FAMILY LP            |
| EB1-W             | DOUGHERTY RANCH, LLC       |
| MJ1-W             | FLYNN FAMILY LP            |
| MJ2-W             | MULLAN LAND HOLDING LLC    |
| MJ3-W             | HEH LLC                    |
| MJ4-W             | HEH LLC                    |
| MJ8-W             | LUIKART SHANNON R          |
| MJ9-W             | EDGELL 1 LLC               |
| MJ10-W            | JAMES DOUGHERTY FAMILY LLC |

| LEGEND |       |  |                  |  |  |
|--------|-------|--|------------------|--|--|
|        |       |  | _                |  |  |
|        | 8" W  |  | 8" WATER         |  |  |
|        | 10" W |  | 10" WATER        |  |  |
|        | 12" W |  | 12" WATER        |  |  |
|        | 16" W |  | 16" WATER        |  |  |
|        | 20" W |  | 20" WATER        |  |  |
|        |       |  | PROPERTY LINE    |  |  |
|        |       |  | SUBJECT PROPERTY |  |  |

MULLAN BUILD

WATER SYSTEM IMPROVEMENTS EXHIBIT 1