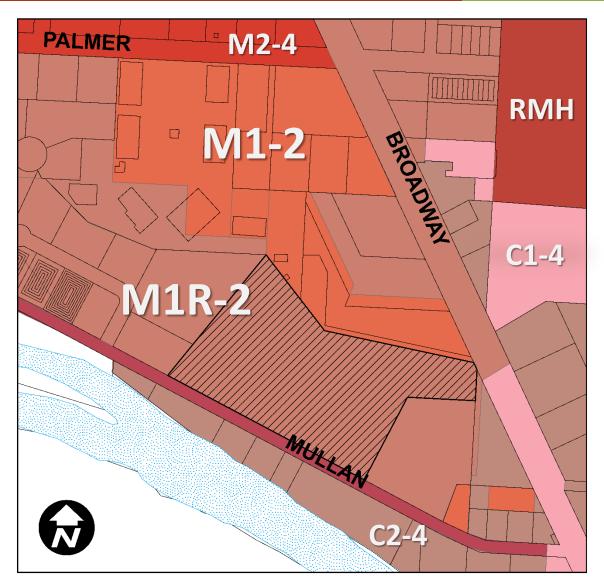

**Public Forum** 

City Council

#### Missoula County TSOS, Emergency Pallet Shelter

2340 Mullan Road



Madson Matthias, Associate Planner CPDI September 12, 2022

#### **Exemptions for Public Agencies**



#### Title 20, Section 20.85.095

- Government agencies may use public land contrary to local zoning.
- Agency = local government = Missoula County
- When this happens, a public hearing is required to allow for comment
- Council does not have the power to deny or condition the request.

#### Missoula's Shelters





## **Property Location**





# Zoning Map





### **Growth Policy Map**





## Existing Site: Aerial





### **Proposed Location**





### **Proposed Location**





#### Proposal





### Proposal





#### Title 20 Use Classifications



## Temporary Uses

"occasional, temporary uses and activities"

[20.40.130]

# Group Living

"residential use of a dwelling (other than a 'household') providing communal kitchen & dining."

[20.105.020.B]

# Emergency Homeless Shelter

"temporary shelter for homeless persons on a day-by-day basis."

[20.105.030.N]

# Use Classification Requirements



- 1. storage locker / bed 20.40.045.C.1 Emergency Shelter
- 2. 90-day limit 20.40.130.G.2 Temporary
- 3. define length of time 20.40.130.G.3 Temporary
- 4. protected long-term bike storage

20.60.090.D - Parking

5. landscape island / 135' in park