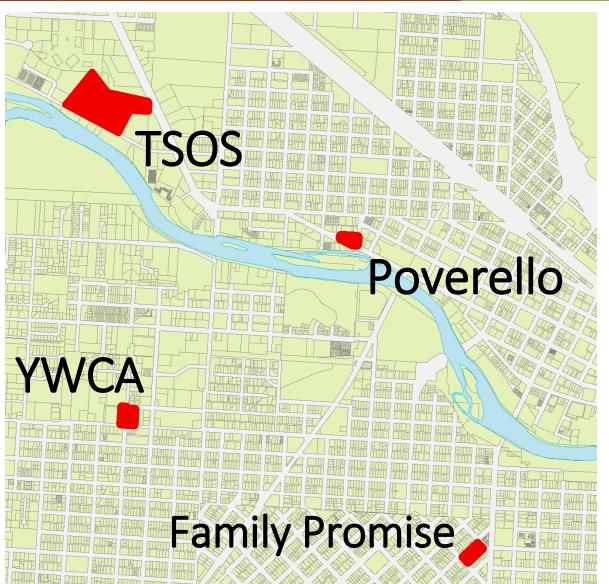

**Public Forum** 

City Council

#### Missoula County TSOS, Emergency Pallet Shelter

2340 Mullan Road



Madson Matthias, Associate Planner CPDI September 12, 2022

#### **Exemptions for Public Agencies**



#### Title 20, Section 20.85.095

- Government agencies may use public land contrary to local zoning.
- Agency = local government = Missoula County
- When this happens, a public hearing is required to allow for comment
- Council does not have the power to deny or condition the request.

#### Missoula's Shelters





## **Property Location**





# Zoning Map





### **Growth Policy Map**





## Existing Site: Aerial





### **Proposed Location**





### **Proposed Location**





#### Proposal





### Proposal





#### Title 20 Use Classifications



## Temporary Uses

"occasional, temporary uses and activities"

[20.40.130]

# Group Living

"residential use of a dwelling (other than a 'household') providing communal kitchen & dining."

[20.105.020.B]

# Emergency Homeless Shelter

"temporary shelter for homeless persons on a day-by-day basis."

[20.105.030.N]

# Use Classification Requirements



- 1. storage locker / bed 20.40.045.C.1 Emergency Shelter
- 2. 90-day limit 20.40.130.G.2 Temporary
- 3. define length of time 20.40.130.G.3 Temporary
- 4. protected long-term bike storage

20.60.090