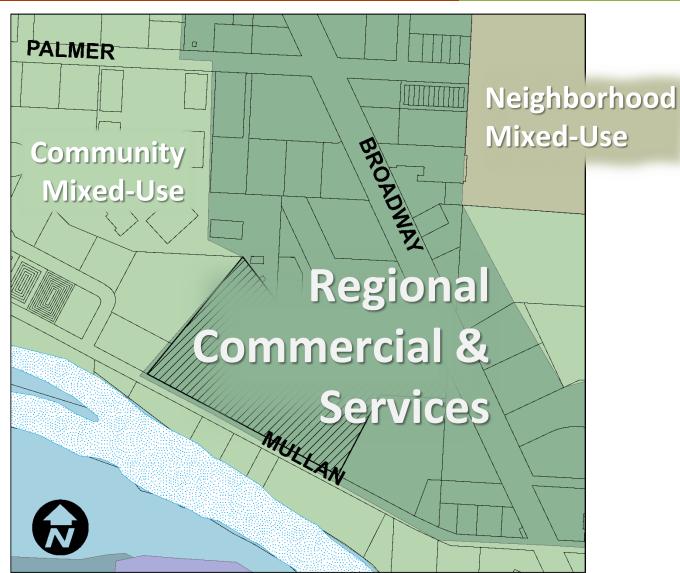

**Public Forum** 

City Council

#### Missoula County TSOS, Emergency Pallet Shelter

2340 Mullan Road



Madson Matthias, Associate Planner CPDI September 12, 2022

#### **Exemptions for Public Agencies**



#### Title 20, Section 20.85.095

- Government agencies may use public land contrary to local zoning.
- Agency = local government = Missoula County
- When this happens, a public hearing is required to allow for comment
- Council does not have the power to deny or condition the request.

#### Missoula's Shelters





## **Property Location**





# Zoning Map





### **Growth Policy Map**





## Existing Site: Aerial





### **Proposed Location**





### **Proposed Location**





#### Proposal





### Proposal





#### Title 20 Use Classifications



## Temporary Uses

"occasional, temporary uses and activities"

[20.40.130]

# Group Living

"residential use of a dwelling (other than a 'household') providing communal kitchen & dining."

[20.105.020.B]

# Emergency Homeless Shelter

"temporary shelter for homeless persons on a day-by-day basis."

[20.105.030.N]

# Use Classification Requirements



- 1. storage locker / bed 20.40.045.C.1 Emergency Shelter
- 2. 90-day limit 20.40.130.G.2 Temporary
- 3. define length of time 20.40.130.G.3 Temporary
- 4. protected long-term bike storage

20.60.090.D - Parking

5. landscape island / 135' in parking lots

20.65.40 - Landscapin