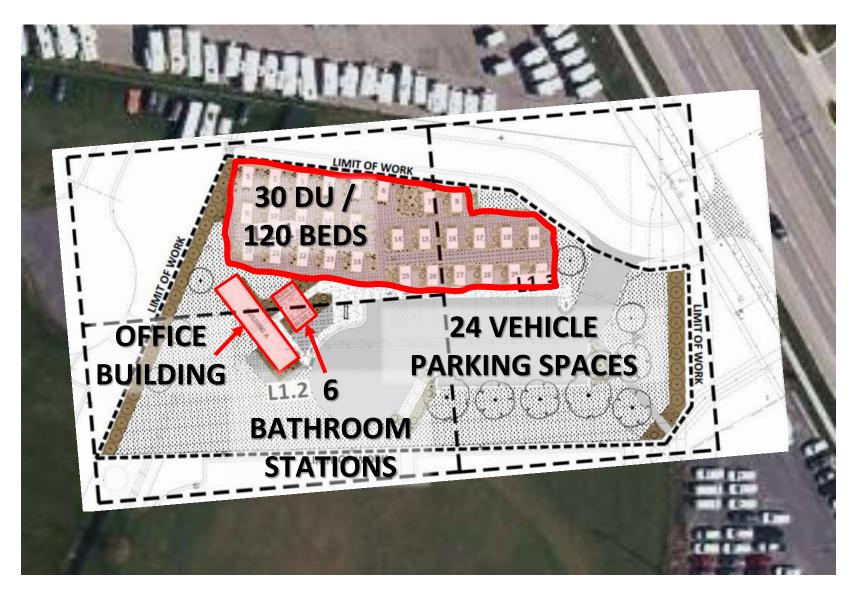

**Public Forum** 

City Council

#### Missoula County TSOS, Emergency Pallet Shelter

2340 Mullan Road



Madson Matthias, Associate Planner CPDI September 12, 2022

#### **Exemptions for Public Agencies**



#### Title 20, Section 20.85.095

- Government agencies may use public land contrary to local zoning.
- Agency = local government = Missoula County
- When this happens, a public hearing is required to allow for comment
- Council does not have the power to deny or condition the request.

#### Missoula's Shelters





## **Property Location**





# Zoning Map





### **Growth Policy Map**





## Existing Site: Aerial





### **Proposed Location**





### **Proposed Location**





#### Proposal





### Proposal





#### Title 20 Use Classifications



## Temporary Uses

"occasional, temporary uses and activities"

[20.40.130]

# Group Living

"residential use of a dwelling (other than a 'household') providing communal kitchen & dining."

[20.105.020.B]

# Emergency Homeless Shelter

"temporary shelter for homeless persons on a day-by-day basis."

[20.105.030.N]

# Use Classification Requirements



- 1. storage locker / bed 20.40.045.C.1 Emergency Shelter
- 2. 90-day limit 20.40.130.G.2 Temporary
- 3. define length of time 20.40.130.G.3 Temporary
- 4. protected long-term bike storage

20.60.090.D - Parking

5. landscape island / 135' in parking lots

20.65.40 - Landscaping

non-chain-link buffer between residential & non-residential uses

20.65.060.B.2 – Landscaping

- 7. screen m