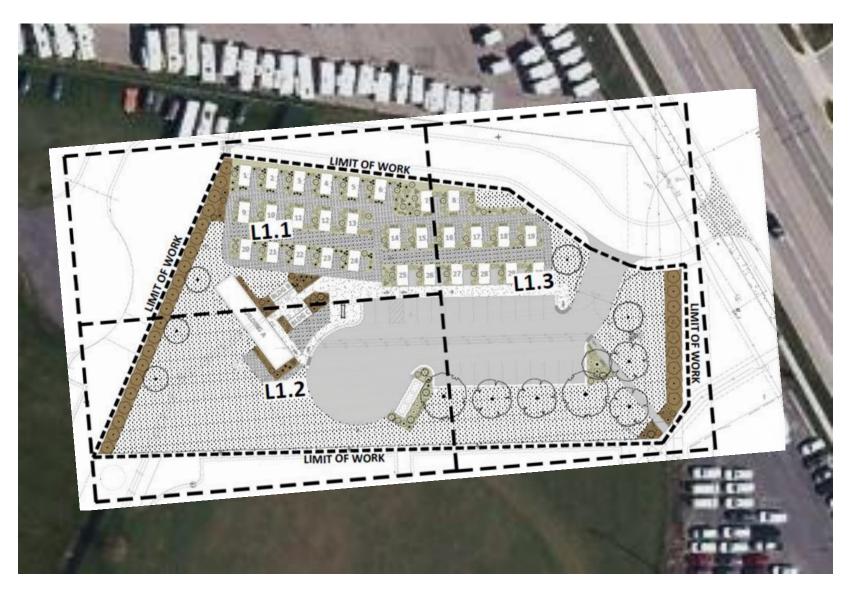

**Public Forum** 

City Council

#### Missoula County TSOS, Emergency Pallet Shelter

2340 Mullan Road



Madson Matthias, Associate Planner CPDI September 12, 2022

#### **Exemptions for Public Agencies**



#### Title 20, Section 20.85.095

- Government agencies may use public land contrary to local zoning.
- Agency = local government = Missoula County
- When this happens, a public hearing is required to allow for comment
- Council does not have the power to deny or condition the request.

#### Missoula's Shelters





## **Property Location**





# Zoning Map





### **Growth Policy Map**





## Existing Site: Aerial





### **Proposed Location**





### **Proposed Location**





#### Proposal





### Proposal





#### Title 20 Use Classifications



## Temporary Uses

"occasional, temporary uses and activities"

[20.40.130]

# Group Living

"residential use of a dwelling (other than a 'household') providing communal kitchen & dining."

[20.105.020.B]

# Emergency Homeless Shelter

"temporary shelter for homeless persons on a day-by-day basis."

[20.105.030.N]

# Use Classification Requirements



- 1. storage locker / bed 20.40.045.C.1 Emergency Shelter
- 2. 90-day limit 20.40.130.G.2 Temporary
- 3. define length of time 20.40.130.G.3 Temporary
- 4. protected long-term bike storage

20.60.090.D - Parking

5. landscape island / 135' in parking lots

20.65.40 - Landscaping

non-chain-link buffer between residential & non-residential uses

20.65.060.B.2 – Landsca