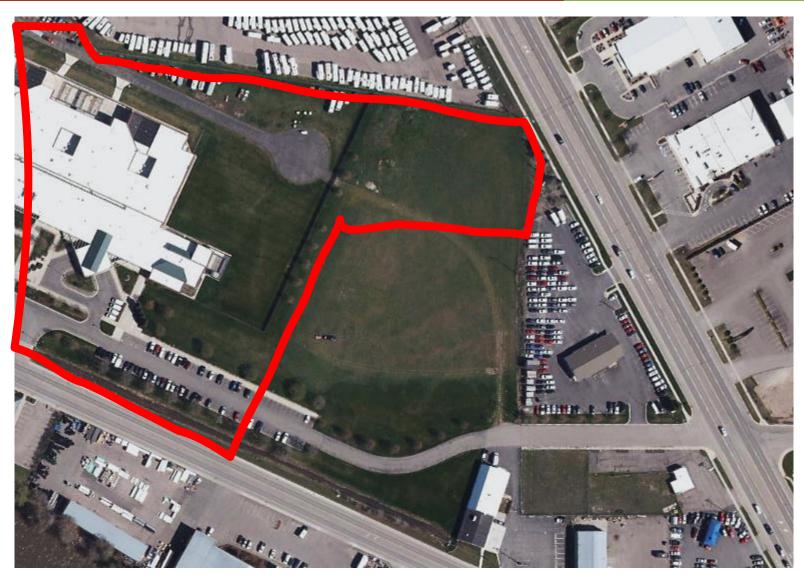

**Public Forum** 

City Council

#### Missoula County TSOS, Emergency Pallet Shelter

2340 Mullan Road



Madson Matthias, Associate Planner CPDI September 12, 2022

#### **Exemptions for Public Agencies**



#### Title 20, Section 20.85.095

- Government agencies may use public land contrary to local zoning.
- Agency = local government = Missoula County
- When this happens, a public hearing is required to allow for comment
- Council does not have the power to deny or condition the request.

#### Missoula's Shelters





## **Property Location**





# Zoning Map





### **Growth Policy Map**





## Existing Site: Aerial





### **Proposed Location**





### **Proposed Location**





#### Proposal





### Proposal





#### Title 20 Use Classifications



## Temporary Uses

"occasional, temporary uses and activities"

[20.40.130]

# Group Living

"residential use of a dwelling (other than a 'household') providing communal kitchen & dining."

[20.105.020.B]

# Emergency Homeless Shelter

"temporary shelter for homeless persons on a day-by-day basis."

[20.105.030.N]

# Use Classification Requirements



- 1. storage locker / bed 20.40.045.C.1 Emergency Shelter
- 2. 90-day limit 20.40.130.G.2 Temporary
- 3. define length of time 20.40.130.G.3 Temporary
- 4. protected long-term bike storage

20.60.090.D - Parking

5. landscape island / 135' in parking lots

20.65.40 - Landscaping

non-chain-link buffer betwe