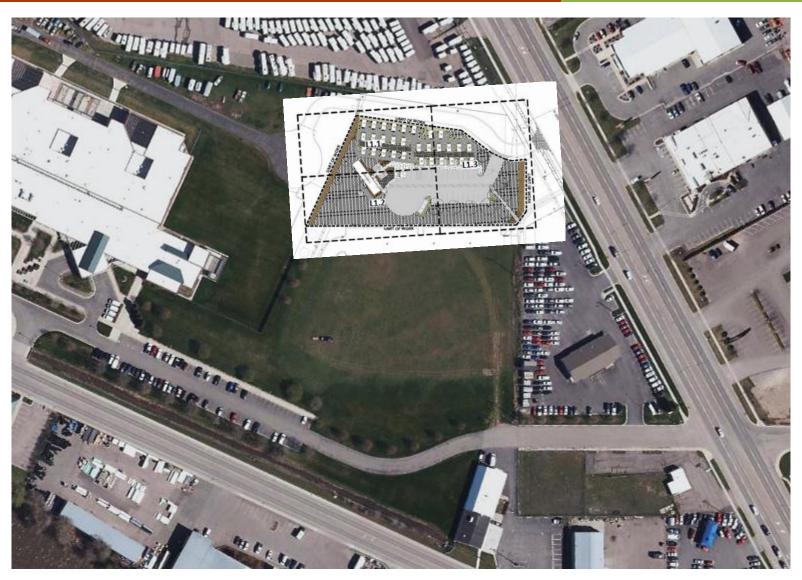

**Public Forum** 

City Council

#### Missoula County TSOS, Emergency Pallet Shelter

2340 Mullan Road



Madson Matthias, Associate Planner CPDI September 12, 2022

#### **Exemptions for Public Agencies**



#### Title 20, Section 20.85.095

- Government agencies may use public land contrary to local zoning.
- Agency = local government = Missoula County
- When this happens, a public hearing is required to allow for comment
- Council does not have the power to deny or condition the request.

#### Missoula's Shelters





## **Property Location**





# Zoning Map





### **Growth Policy Map**





## Existing Site: Aerial





### **Proposed Location**





### **Proposed Location**





#### Proposal





### Proposal





#### Title 20 Use Classifications



## Temporary Uses

"occasional, temporary uses and activities"

[20.40.130]

# Group Living

"residential use of a dwelling (other than a 'household') providing communal kitchen & dining."

[20.105.020.B]

# Emergency Homeless Shelter

"temporary shelter for homeless persons on a day-by-day basis."

[20.105.030.N]

# Use Classification Requirements



- 1. storage locker / bed 20.40.045.C.1 Emergency Shelter
- 2. 90-day limit 20.40.130.G.2 Temporary
- 3. define length of time 20.40.130.G.3 Temporary
- 4. protected long-term bike storage

20.60.090.D - Parking

5. landscape island / 135' in parking lots

20.65.40 - Landscaping

non-chain-link buffer between residential & non-residentia