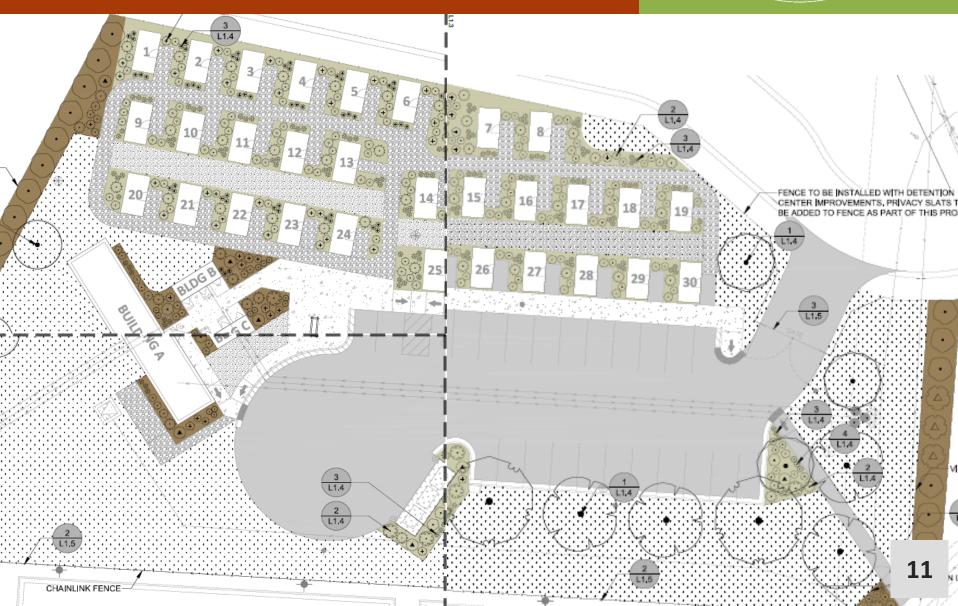

**Public Forum** 

City Council

#### Missoula County TSOS, Emergency Pallet Shelter

2340 Mullan Road



Madson Matthias, Associate Planner CPDI September 12, 2022

#### **Exemptions for Public Agencies**



#### Title 20, Section 20.85.095

- Government agencies may use public land contrary to local zoning.
- Agency = local government = Missoula County
- When this happens, a public hearing is required to allow for comment
- Council does not have the power to deny or condition the request.

#### Missoula's Shelters





## **Property Location**





# Zoning Map





### **Growth Policy Map**





## Existing Site: Aerial





### **Proposed Location**





### **Proposed Location**





#### Proposal





### Proposal





#### Title 20 Use Classifications



## Temporary Uses

"occasional, temporary uses and activities"

[20.40.130]

# Group Living

"residential use of a dwelling (other than a 'household') providing communal kitchen & dining."

[20.105.020.B]

# Emergency Homeless Shelter

"temporary shelter for homeless persons on a day-by-day basis."

[20.105.030.N]

# Use Classification Requirements



- 1. storage locker / bed 20.40.045.C.1 Emergency Shelter
- 2. 90-day limit 20.40.130.G.2 Temporary
- 3. define length of time 20.40.130.G.3 Temporary
- 4. protected long-term bike storage

20.60.090.D - Parking

5. landscape island / 135' in parking lots

20.65.40 - Landscaping

non-chain-link buffer between residential & non-residential uses

20.65.060.B.2 – Landscaping

- 7. screen mechanical equipmen