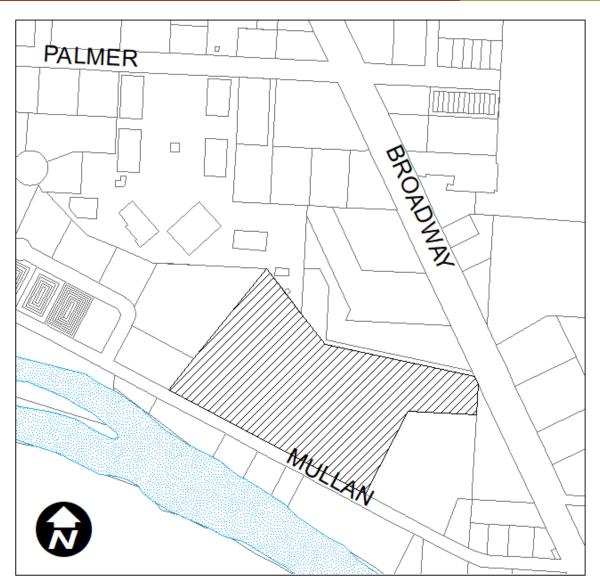

**Public Forum** 

City Council

#### Missoula County TSOS, Emergency Pallet Shelter

2340 Mullan Road



Madson Matthias, Associate Planner CPDI September 12, 2022

#### **Exemptions for Public Agencies**



#### Title 20, Section 20.85.095

- Government agencies may use public land contrary to local zoning.
- Agency = local government = Missoula County
- When this happens, a public hearing is required to allow for comment
- Council does not have the power to deny or condition the request.

#### Missoula's Shelters





## **Property Location**





# Zoning Map





### **Growth Policy Map**





## Existing Site: Aerial





### **Proposed Location**





### **Proposed Location**





#### Proposal





### Proposal





#### Title 20 Use Classifications



## Temporary Uses

"occasional, temporary uses and activities"

[20.40.130]

# Group Living

"residential use of a dwelling (other than a 'household') providing communal kitchen & dining."

[20.105.020.B]

# Emergency Homeless Shelter

"temporary shelter for homeless persons on a day-by-day basis."

[20.105.030.N]

# Use Classification Requirements



- 1. storage locker / bed 20.40.045.C.1 Emergency Shelter
- 2. 90-day limit 20.40.130.G.2 Temporary
- 3. define length of time 20.40.130.G.3 Temporary
- 4. protected long-term bike storage

20.60.090.D - Parking

5. landscape isl