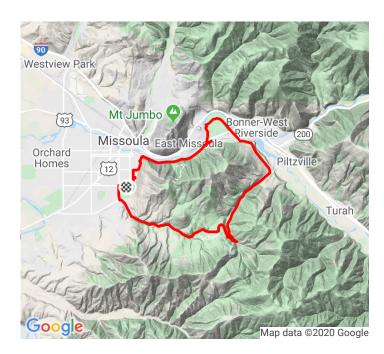

## Bike 1

https://www.strava.com/routes/23594921

18.10 mi 1,334 ft Road
Distance Elevation Gain Ride Type

Est. Moving Time: 1:12:22

Route recommendations may be incomplete and/or inaccurate and may contain sections of private land and/or sections of terrain that could be challenging or hazardous. Always use your best judgement about the safety of road and trail conditions and follow traffic and property laws. Est. Moving Time based on your avg speed of 15.0 mi/h over last 4 weeks