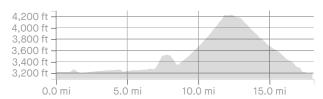

## Bike 1

https://www.strava.com/routes/23594921

18.10 mi 1,334 ft Road
Distance Elevation Gain Ride Type

Est. Moving Time: 1:12:22

Route recommendations may be incomplete and/or inaccurate and may contain sections of private land and/or sections of terrain that could be challenging or hazardous. Always use your best judgement about the safety of road and trail conditions and follow traffic and property laws. Est. Moving Time based on your avg speed of 15.0 mi/h over last 4 weeks