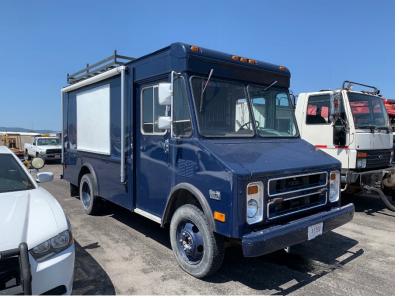

### Request 3 – Baseline Adjustments

These requests are due to increased costs associated with ongoing programs.

Request 4 – Patrol & Special Teams Vehicles

Existing special teams truck

Proposed special teams truck (similar)

### Request 4 – Patrol & Special Teams Vehicles

Existing special teams truck

Proposed special teams truck (similar)