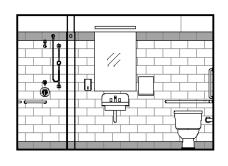

The proposal also includes the necessary IT infrastructure for transfer and storage of the increased data.

Existing bathroom

4 RESTROOM SOUTH

5 RESTROOM WEST

Existing locker room, storage

Cost Breakdown:

Locker Room and Shower: \$199,347