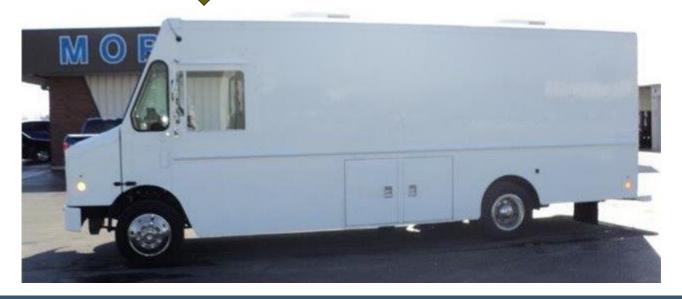

### Request 3 – Baseline Adjustments

These requests are due to increased costs associated with ongoing programs.

Request 4 – Patrol & Special Teams Vehicles

Existing special teams truck

Proposed special teams truck (similar)

### Request 4 – Patrol & Special Teams Vehicles

Existing special teams truck

Proposed special teams truck (similar)