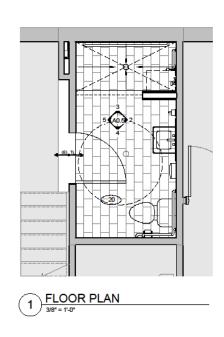

The proposal also includes the necessary IT infrastructure for transfer and storage of the increased data.

Existing bathroom

4 RESTROOM SOUTH

5 RESTROOM WEST

Existing locker room, storage

Cost Breakdown:

Locker Room and Shower: \$199,347