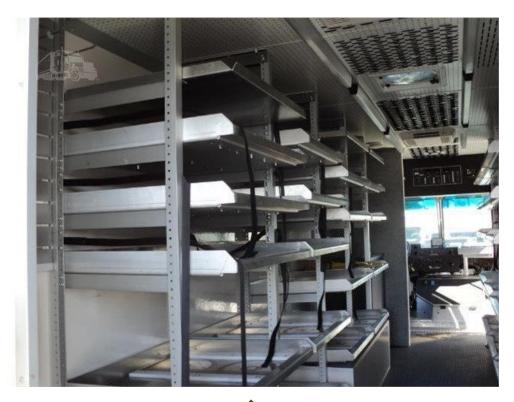

### Request 3 – Baseline Adjustments

These requests are due to increased costs associated with ongoing programs.

Request 4 – Patrol & Special Teams Vehicles

Existing special teams truck

Proposed special teams truck (similar)

### Request 4 – Patrol & Special Teams Vehicles

Existing special teams truck

Proposed special teams truck (similar)