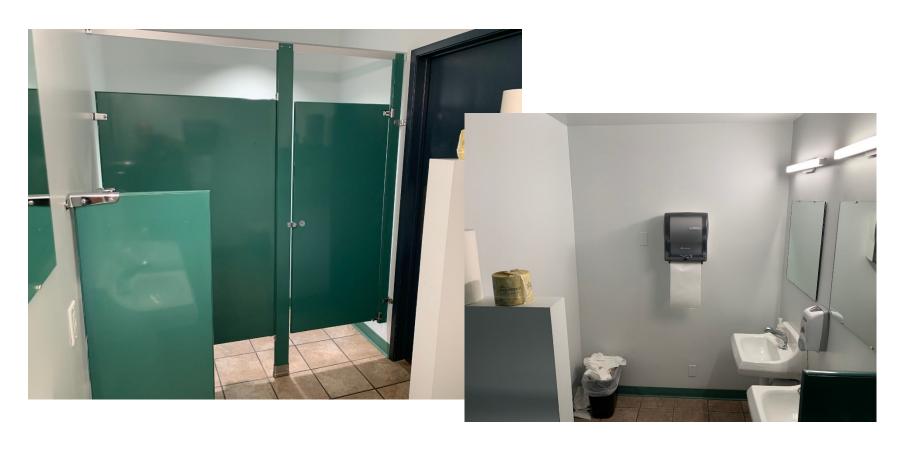

The proposal also includes the necessary IT infrastructure for transfer and storage of the increased data.

Existing bathroom

4 RESTROOM SOUTH

5 RESTROOM WEST

Existing locker room, storage

Cost Breakdown:

Locker Room and Shower: \$199,347

Security Fencing and Gate: \$62,000