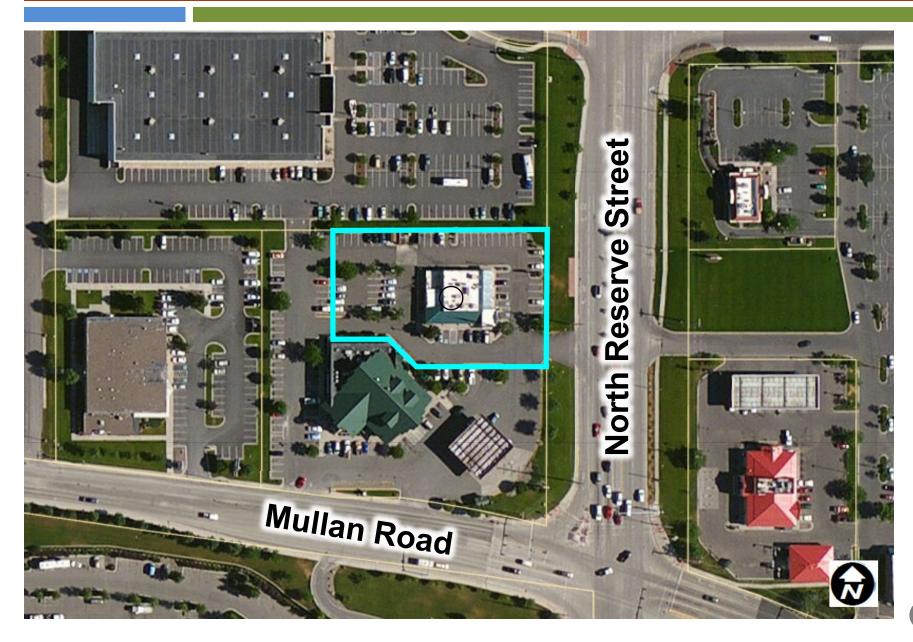

Cassie Tripard
Development Services
September 16, 2020



## Location





# Zoning Map





#### Our Missoula Growth Policy





## **Current Conditions**







## **Current Conditions**







## **Current Conditions**







#### Site Plan





## Parking Calculations



| CASINO 20 MACHINES 4 SEATS 2 EMPLOYEES                                                           | = 10 SPACES<br>= 1 SPACE<br>= 1 SPACE |
|--------------------------------------------------------------------------------------------------|---------------------------------------|
| RESTAURANT / TAVERN<br>145 SEATS<br>14 EMPLOYEES                                                 | = 36 SPACES<br>= 7 SPACES             |
| TOTAL PARKING SPACES REQUIRED                                                                    | = 55 SPACES                           |
| TOTAL SPACES PROVIDED