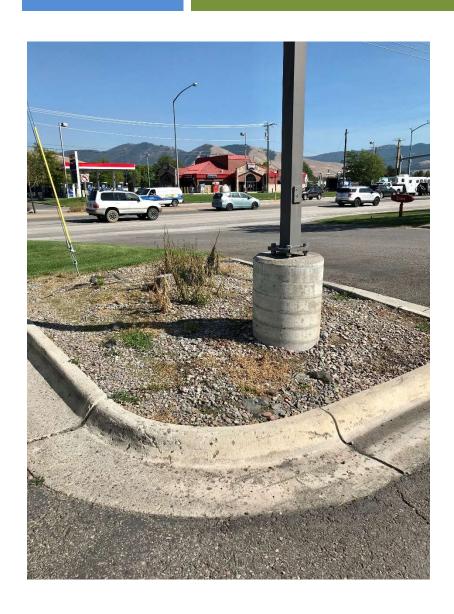

Cassie Tripard
Development Services
September 16, 2020



## Location





# Zoning Map





#### Our Missoula Growth Policy





## **Current Conditions**







## **Current Conditions**







## **Current Conditions**







#### Site Plan





## Parking Calculations



| CASINO 20 MACHINES 4 SEATS 2 EMPLOYEES                                                           | = 10 SPACES<br>= 1 SPACE<br>= 1 SPACE |
|--------------------------------------------------------------------------------------------------|---------------------------------------|
| RESTAURANT / TAVERN<br>145 SEATS<br>14 EMPLOYEES                                                 | = 36 SPACES<br>= 7 SPACES             |
| TOTAL PARKING SPACES REQUIRED                                                                    | = 55 SPACES                           |
| TOTAL SPACES PROVIDED                                                                            | = 58 SPACES                           |
| BICYCLE PARKING SPACES REQUIRED SHORT TERM