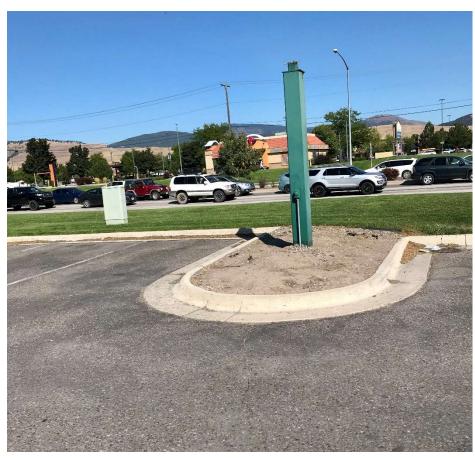

Cassie Tripard
Development Services
September 16, 2020



## Location





# Zoning Map





#### Our Missoula Growth Policy





## **Current Conditions**







## **Current Conditions**







## **Current Conditions**







#### Site Plan





## Parking Calculations



| CASINO 20 MACHINES 4 SEATS 2 EMPLOYEES                                                           | = 10 SPACES<br>= 1 SPACE<br>= 1 SPACE |
|--------------------------------------------------------------------------------------------------|---------------------------------------|
| RESTAURANT / TAVERN<br>145 SEATS<br>14 EMPLOYEES                                                 | = 36 SPACES<br>= 7 SPACES             |
| TOTAL PARKING SPACES REQUIRED                                                                    | = 55 SPACES                           |
| TOTAL SPACES PROVIDED                                                                            | = 58 SPACES                           |
| BICYCLE PARKING SPACES REQUIRED SHORT TERM (