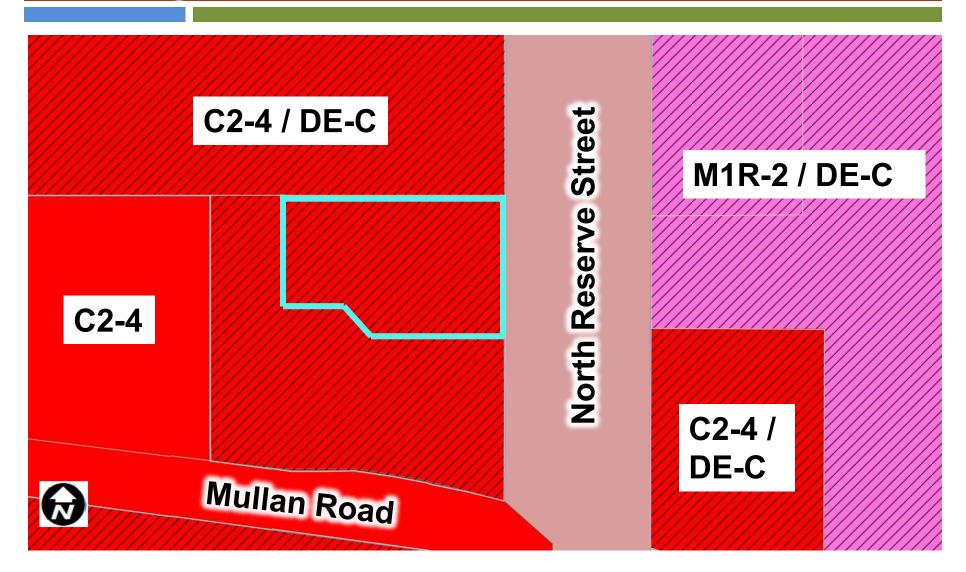

Cassie Tripard
Development Services
September 16, 2020



## Location





# Zoning Map





#### Our Missoula Growth Policy





## **Current Conditions**







## **Current Conditions**







## **Current Conditions**







#### Site Plan





## Parking Calculations



| CASINO 20 MACHINES 4 SEATS 2 EMPLOYEES                                                           | = 10 SPACES<br>= 1 SPACE<br>= 1 SPACE |
|--------------------------------------------------------------------------------------------------|---------------------------------------|
| RESTAURANT / TAVERN<br>145 SEATS<br>14 EMPLOYEES                                                 | = 36 SPACES<br>= 7 SPACES             |
| TOTAL PARKING SPACES REQUIRED                                                                    | = 55 SPACES                           |
| TOTAL SPACES PROVIDED