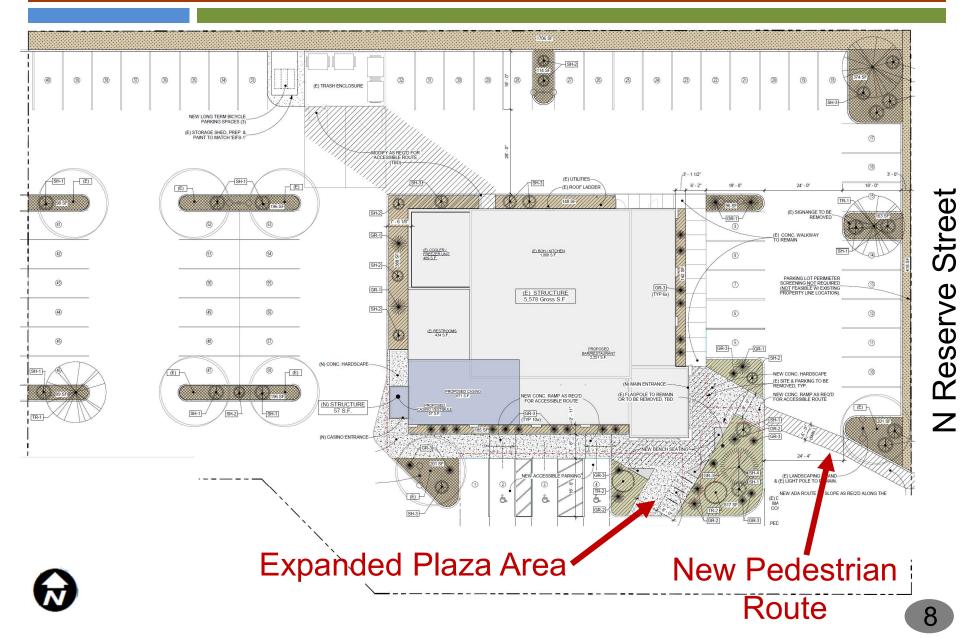

Cassie Tripard
Development Services
September 16, 2020



## Location





# Zoning Map





#### Our Missoula Growth Policy





## **Current Conditions**







## **Current Conditions**







## **Current Conditions**







#### Site Plan





## Parking Calculations



| CASINO 20 MACHINES 4 SEATS 2 EMPLOYEES                                                           | = 10 SPACES<br>= 1 SPACE<br>= 1 SPACE |
|--------------------------------------------------------------------------------------------------|---------------------------------------|
| RESTAURANT / TAVERN<br>145 SEATS<br>14 EMPLOYEES                                                 | = 36 SPACES<br>= 7 SPACES             |
| TOTAL PARKING SPACES REQUIRED                                                                    | = 55 SPACES                           |
| TOTAL SPACES PROVIDED                                                                            | = 58 SPACES                           |
| BICYCLE PARKING SPACES REQUIRED SHORT TERM (1 PER 10 MOTOR SPACE