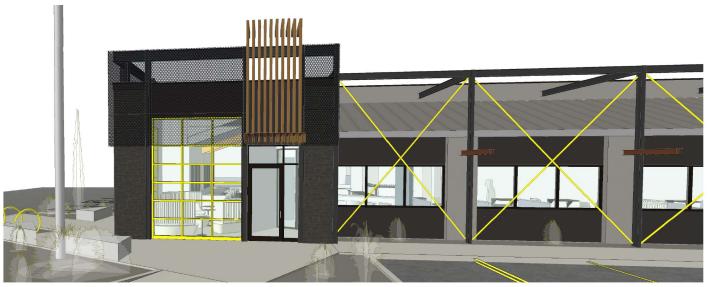

| = 10 SPACES<br>= 1 SPACE<br>= 1 SPACE |
|--------------------------------------------------------------------------------------------------|---------------------------------------|
| RESTAURANT / TAVERN<br>145 SEATS<br>14 EMPLOYEES                                                 | = 36 SPACES<br>= 7 SPACES             |
| TOTAL PARKING SPACES REQUIRED                                                                    | = 55 SPACES                           |
| TOTAL SPACES PROVIDED                                                                            | = 58 SPACES                           |
| BICYCLE PARKING SPACES REQUIRED SHORT TERM (1 PER 10 MOTOR SPACES) LONG TERM (1 PER 5 EMPLOYEES) | = 6 SPACES<br>= 3 SPACES              |

#### Floor Plan





### Elevations







## Elevations







#### Conditional Use Review Criteria



- Compliance with Title 20 zoning standards;
- Compatible with the character of the surrounding area – site and building design;
- In the interest of public convenience;
- No adverse impact on general welfare of the neighborhood or community;
- Compatible operating characteristics;
- Traffic safety all modes of transportation.

#### Conditions of Approval (1)



The tavern and casino conditional uses at 2275 North Reserve Street shall comply with all applicable portions of Title 20 and Design Excellence Review approval. Plans submitted at the time of building permit application shall substantially conform with the plans submitted at the time of conditional use review, subject to the review and approval of Development Services p