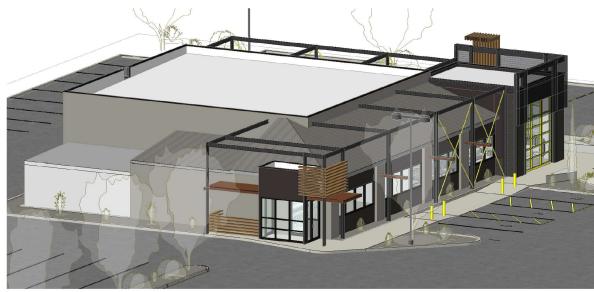

CES<br>= 1 SPACE<br>= 1 SPACE |
|--------------------------------------------------------------------------------------------------|---------------------------------------|
| RESTAURANT / TAVERN<br>145 SEATS<br>14 EMPLOYEES                                                 | = 36 SPACES<br>= 7 SPACES             |
| TOTAL PARKING SPACES REQUIRED                                                                    | = 55 SPACES                           |
| TOTAL SPACES PROVIDED                                                                            | = 58 SPACES                           |
| BICYCLE PARKING SPACES REQUIRED SHORT TERM (1 PER 10 MOTOR SPACES) LONG TERM (1 PER 5 EMPLOYEES) | = 6 SPACES<br>= 3 SPACES              |

#### Floor Plan





### Elevations







## Elevations







#### Conditional Use Review Criteria



- Compliance with Title 20 zoning standards;
- Compatible with the character of the surrounding area – site and building design;
- In the interest of public convenience;
- No adverse impact on general welfare of the neighborhood or community;
- Compatible operating characteristics;
- Traffic safety all modes of transportation.

#### Conditions of Approval (1)



The tavern and casino conditional uses at 2275 North Reserve Street shall comply with all applicable portions of Title 20 and Design Excellence Review approval. Plans submitted at the time of building permit application shall substantially conform with the plans submitted at the time of conditional use review, subject to the review and approval of Development Services prior to building perm