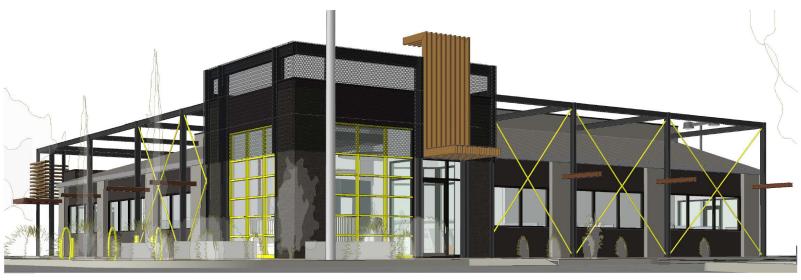

| = 10 SPACES<br>= 1 SPACE<br>= 1 SPACE |
|--------------------------------------------------------------------------------------------------|---------------------------------------|
| RESTAURANT / TAVERN<br>145 SEATS<br>14 EMPLOYEES                                                 | = 36 SPACES<br>= 7 SPACES             |
| TOTAL PARKING SPACES REQUIRED                                                                    | = 55 SPACES                           |
| TOTAL SPACES PROVIDED                                                                            | = 58 SPACES                           |
| BICYCLE PARKING SPACES REQUIRED SHORT TERM (1 PER 10 MOTOR SPACES) LONG TERM (1 PER 5 EMPLOYEES) | = 6 SPACES<br>= 3 SPACES              |

#### Floor Plan





### Elevations







## Elevations







#### Conditional Use Review Criteria



- Compliance with Title 20 zoning standards;
- Compatible with the character of the surrounding area – site and building design;
- In the interest of public convenience;
- No adverse impact on general welfare of the neighborhood or community;
- Compatible operating characteristics;
- Traffic safety all modes of transportation.

#### Conditions of Approval (1)



The tavern and casino conditional uses at 2275 North Reserve Street shall comply with all applicable portions of Title 20 and Design Excellence Review approval. Plans submitted at the time of building permit application shall substantially conform with the plans submitted at the time of conditional use review, subject to the review and approval of Development Services