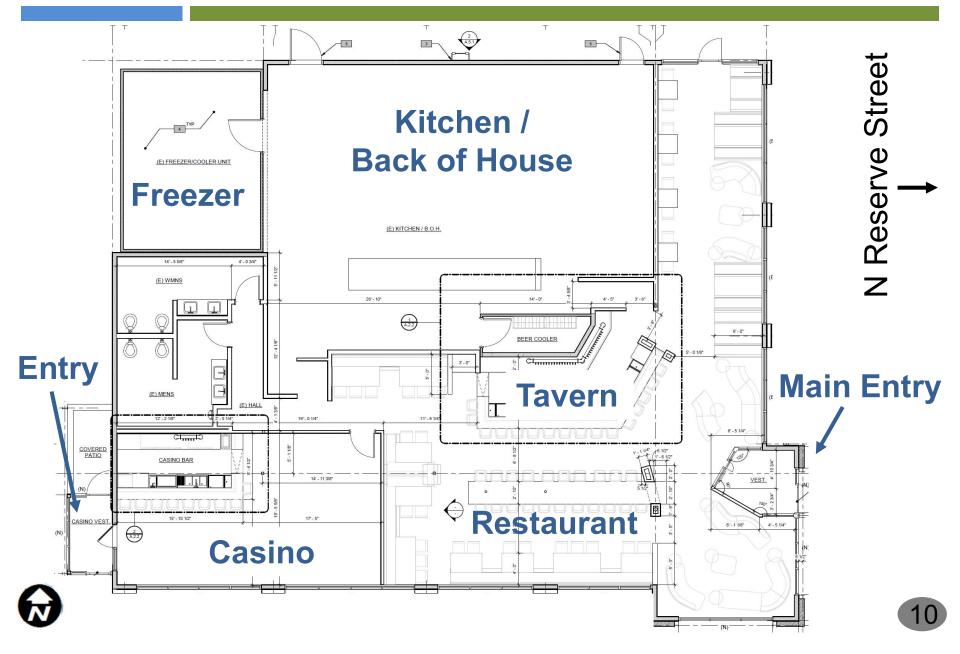

| = 10 SPACES<br>= 1 SPACE<br>= 1 SPACE |
|--------------------------------------------------------------------------------------------------|---------------------------------------|
| RESTAURANT / TAVERN<br>145 SEATS<br>14 EMPLOYEES                                                 | = 36 SPACES<br>= 7 SPACES             |
| TOTAL PARKING SPACES REQUIRED                                                                    | = 55 SPACES                           |
| TOTAL SPACES PROVIDED                                                                            | = 58 SPACES                           |
| BICYCLE PARKING SPACES REQUIRED SHORT TERM (1 PER 10 MOTOR SPACES) LONG TERM (1 PER 5 EMPLOYEES) | = 6 SPACES<br>= 3 SPACES              |

#### Floor Plan





### Elevations







## Elevations







#### Conditional Use Review Criteria



- Compliance with Title 20 zoning standards;
- Compatible with the character of the surrounding area – site and building design;
- In the interest of public convenience;
- No adverse impact on general welfare of the neighborhood or community;
- Compatible operating characteristics;
- Traffic safety all modes of transportation.

#### Conditions of Approval (1)



The tavern and casino conditional uses at 2275 North Reserve Street shall comply with all applicable portions of Title 20 and Design Excellence Review approval. Plans submitted at the time of building permit application shall substantially conform with the plans submitted at the time of conditional use review, subject to the review and approval of