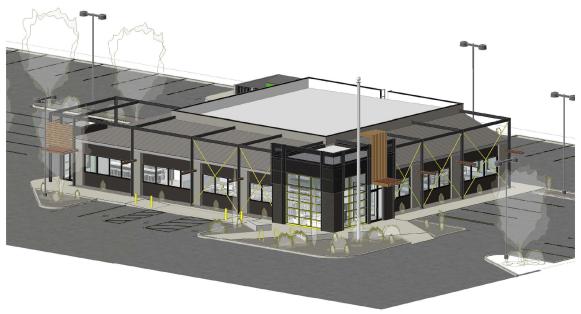

PACES<br>= 1 SPACE<br>= 1 SPACE |
|--------------------------------------------------------------------------------------------------|---------------------------------------|
| RESTAURANT / TAVERN<br>145 SEATS<br>14 EMPLOYEES                                                 | = 36 SPACES<br>= 7 SPACES             |
| TOTAL PARKING SPACES REQUIRED                                                                    | = 55 SPACES                           |
| TOTAL SPACES PROVIDED                                                                            | = 58 SPACES                           |
| BICYCLE PARKING SPACES REQUIRED SHORT TERM (1 PER 10 MOTOR SPACES) LONG TERM (1 PER 5 EMPLOYEES) | = 6 SPACES<br>= 3 SPACES              |

#### Floor Plan





### Elevations







## Elevations







#### Conditional Use Review Criteria



- Compliance with Title 20 zoning standards;
- Compatible with the character of the surrounding area – site and building design;
- In the interest of public convenience;
- No adverse impact on general welfare of the neighborhood or community;
- Compatible operating characteristics;
- Traffic safety all modes of transportation.

#### Conditions of Approval (1)



The tavern and casino conditional uses at 2275 North Reserve Street shall comply with all applicable portions of Title 20 and Design Excellence Review approval. Plans submitted at the time of building permit application shall substantially conform with the plans submitted at the time of conditional use review, subject to the review and approval of Development Services prior to building pe