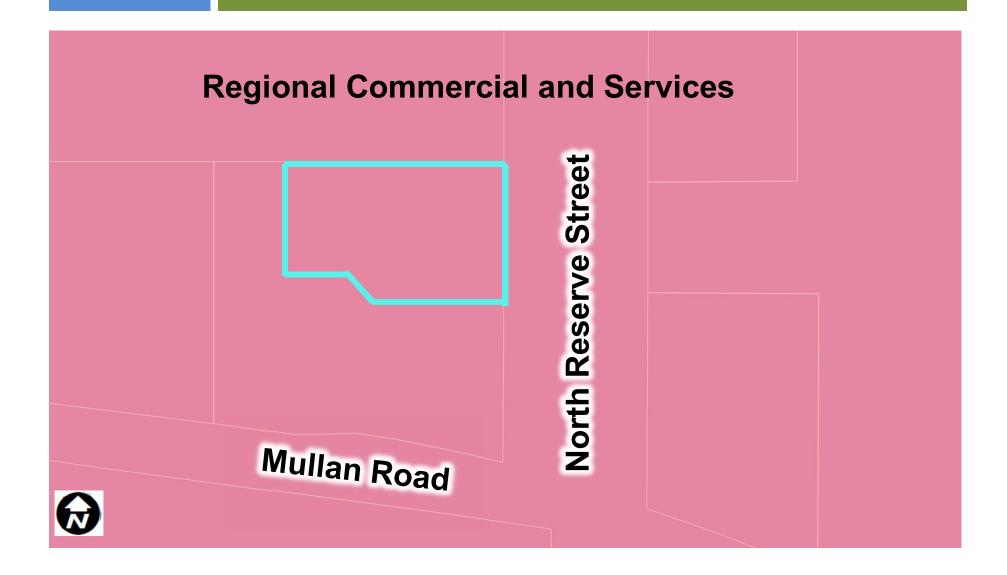

Cassie Tripard
Development Services
September 16, 2020



## Location





# Zoning Map





#### Our Missoula Growth Policy





## **Current Conditions**







## **Current Conditions**







## **Current Conditions**







#### Site Plan





## Parking Calculations



| CASINO 20 MACHINES 4 SEATS 2 EMPLOYEES                                                           | = 10 SPACES<br>= 1 SPACE<br>= 1 SPACE |
|--------------------------------------------------------------------------------------------------|---------------------------------------|
| RESTAURANT / TAVERN<br>145 SEATS<br>14 EMPLOYEES                                                 | = 36 SPACES<br>= 7 SPACES             |
| TOTAL PARKING SPACES REQUIRED                                                                    | = 55 SPACES                           |
| TOTAL SPACES PROVIDED