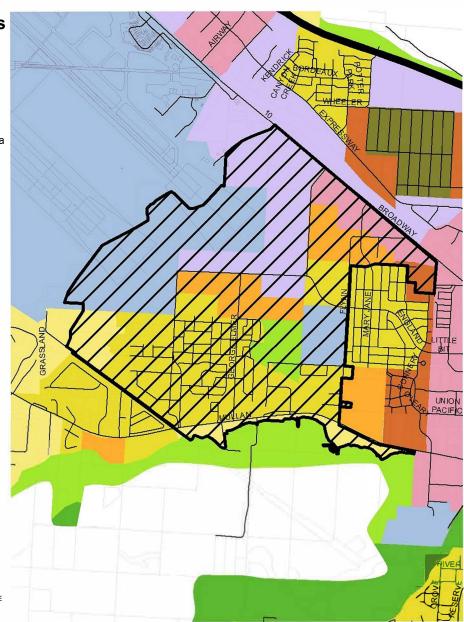

## Proposed Boundary of Mullan Neighborhoods Master Plan Area

## Legend

Proposed Boundary of Mullan Neighborhoods Master Plan Area

City of Missoula Existing Land Uses Designations

Community Mixed Use

Neighborhood Mixed Use

Urban Center

Regional Commercial and Services

Open and Resource

Parks and Open Lands

Public and Quasi-Public

Residential High Density - Greater than 24 units per acre

Residential Medium High Density - 12 to 23 units per acre

Residential Medium Density - 3 to 11 units per acre

Residential Low Density - 1 to 2 units per acre

Residential Rural - Less than 1 unit per 2 acres

Industrial Light

Industrial Heavy