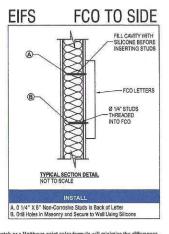

#### Leadtime: 4-6 Weeks

TO MATCH 3M "CARDINAL RED"#3630-53

3M "CARDINAL RED"#3630-53

**ATTACHMENT SECTION DETAIL - TYPICAL** NTS WOOD **OR EIFS** E POWER SUPPLY (8) EXTERNAL - DISCONNECT SWITCH 0 (E)-A -(C) - FCO STUD MOUNTED TYPICAL SECTION DETAIL

### INSTALL

A. 0.3/8" Rivet Nuts in Back of Cabinet for Non-Corrosive Securement Using Appropriate Mounting Hardware B. Blocking as Required per Location C. 14" Drain Holes Required in Cabinet Returns & Retainers D. 6"0" x 12" Flexible Conduit for External Switch E. 20 amp 120 V. Circuits Required (Supplied by Others Than Image Nationel) F. Self Contained Power Supply

NOTE: CONNECTION DETAIL MUST BE CONFIRMED BY SIGN COMPANY

|                                                                                                        | UNBERNATIONES<br>ILLEFTRE DEN                                                                                                                                                                                                                                                                                                                                                                                                                                                                                                                                                                                                                                                                                                                                                                                                                                                                                                                                                                                                                                                                                                                                                                                                                                                                                                                                                                                                                                                                                                                                                                                                                                                                                                                                                                                                                                                                                                                                                                                                                                                                                                  | Client: Albertsons | Design Number: FB-0042-20  | File Name: ALB-20-DUG-060320 | Page No. |
|--------------------------------------------------------------------------------------------------------|--------------------------------------------------------------------------------------------------------------------------------------------------------------------------------------------------------------------------------------------------------------------------------------------------------------------------------------------------------------------------------------------------------------------------------------------------------------------------------------------------------------------------------------------------------------------------------------------------------------------------------------------------------------------------------------------------------------------------------------------------------------------------------------------------------------------------------------------------------------------------------------------------------------------------------------------------------------------------------------------------------------------------------------------------------------------------------------------------------------------------------------------------------------------------------------------------------------------------------------------------------------------------------------------------------------------------------------------------------------------------------------------------------------------------------------------------------------------------------------------------------------------------------------------------------------------------------------------------------------------------------------------------------------------------------------------------------------------------------------------------------------------------------------------------------------------------------------------------------------------------------------------------------------------------------------------------------------------------------------------------------------------------------------------------------------------------------------------------------------------------------|--------------------|----------------------------|------------------------------|----------|
| image national signs                                                                                   | A CONTRACTOR OF A CONTRACTOR O | Site: #20          | Date: 03 JUNE 2020         | Drawing type: Conceptual     |          |
| bringing your image to light!                                                                          | Install procedures. Canada - all signs must be CAS<br>compliant. This sign(s) is intended to be installed in<br>accordance with requirements of article 600 of the                                                                                                                                                                                                                                                                                                                                                                                                                                                                                                                                                                                                                                                                                                                                                                                                                                                                                                                                                                                                                                                                                                                                                                                                                                                                                                                                                                                                                                                                                                                                                                                                                                                                                                                                                                                                                                                                                                                                                             | 2205 Oxford St.    | Designer: Dave J           | Rev: *                       | 3 of 3   |
| 3265 Star Road Nampa, ID 83687 - toll free: 800.592.8058 - tele: 208.345.4020<br>www.imagenational.com | National Electrical Code and/or applicable local<br>codes. This includes proper grounding and bonding<br>of the sign.                                                                                                                                                                                                                                                                                                                                                                                                                                                                                                                                                                                                                                                                                                                                                                                                                                                                                                                                                                                                                                                                                                                                                                                                                                                                                                                                                                                                                                                                                                                                                                                                                                                                                                                                                                                                                                                                                                                                                                                                          | Missoula, MT 59801 | Account Manager: Dave Cobb | *                            |          |