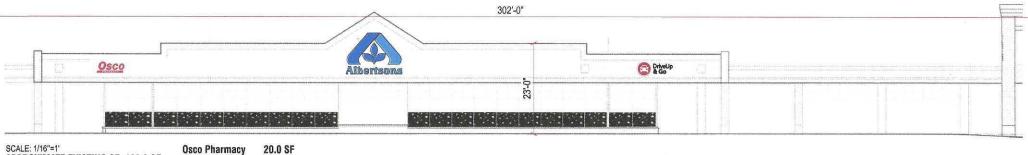

The store located at 2205 Oxford St. currently has an Albertsons sign and Osco Pharmacy signs totaling 121 square feet. The building length is 302 lineal feet which will allow additional square footage.

SCALE: 1/16"=1' APPROXIMATE EXISTING SF: 120.9 SF Albertsons

Non-Illum'd Aluminum Letters/LED Illum'd Logo-Vertical Standard Remote

100.9 SF

SCALE: 1/8"=1'

|                                                                                                         | UNDERWRITERS<br>LABORATORIES<br>LESETRIC EDS                                                                                                                       | Client: Albertsons | Design Number: FB-0042-20  | File Name: ALB-20-DUG-060320 | Page No. |
|---------------------------------------------------------------------------------------------------------|--------------------------------------------------------------------------------------------------------------------------------------------------------------------|--------------------|----------------------------|------------------------------|----------|
| image national signs                                                                                    | U.S. & P.R All signs conform to UL-48/2161<br>(labeled accordingly) & must comply with UL-41.1                                                                     | Site: #20          | Date: 03 JUNE 2020         | Drawing type: Conceptual     |          |
| bringing your image to light!                                                                           | Install procedures, Canada - all signs must be CAS<br>compliant. This sign(s) is intended to be installed in<br>accordance with requirements of article 600 of the | 2205 Oxford St.    | Designer: Dave J           | Rev: *                       | 2 of 3   |
| 16265 Star Road Nampa, ID 83687 - toll free: 800.592.8058 - tele: 208.345.4020<br>www.imagenational.com | .8058 - tele: 208.345.4020 National Electrical Code and/or applicable local<br>codes. This includes proper grounding and bonding                                   | Missoula, MT 59801 | Account Manager: Dave Cobb | *                            |          |