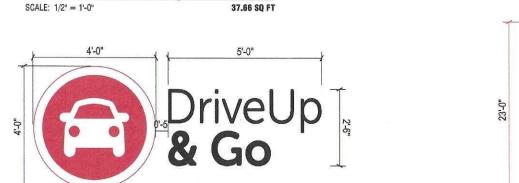

#### FILE: "DUG STOREFRONT SIGN HORIZONTAL"

| A   | B   | Part Part | G     | H     | BOXED ARE |
|-----|-----|-----------|-------|-------|-----------|
| 36" | 36" | 45"       | 22.5" | 3.75" | 21.185SF  |
| 48" | 48" | 60"       | 30"   | 5"    | 37.66SF   |
| 60" | 60" | 75"       | 37.5" | 6.25" | 58.85SF   |