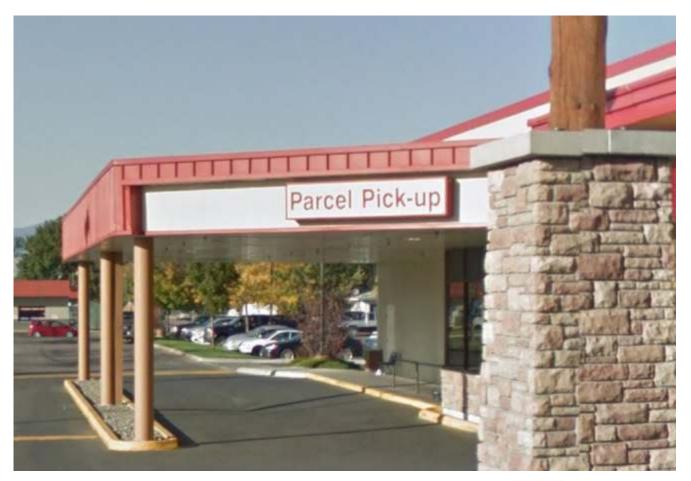

This service has enabled our sales and service areas to grow their business and compete with other retailers who offer a similar service, including Kroger's, Walmart, and Rosauers, all of whom have this type of sign. It is estimated that 6% of the Albertsons customer base is using this service and it is anticipated that this percentage will continue to increase.

Rosauers 2350 S. Reservie St. Missoula, MT

Walmart 3555 Mullan Rd. Missoula, MT

Walmart Weeping Willow Dr. Missoula, MT