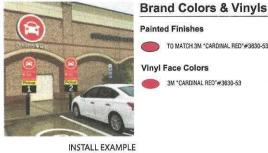

| DISC FACE:                                                             | RETURNS:                             | ILLUMINATION:                |  |
|------------------------------------------------------------------------|--------------------------------------|------------------------------|--|
| MATERIAL: .150 WHITEPOLYCARBONATE                                      | MATERIAL: .050 PRE-PAINTED ALUM.     | MATERIAL: SLOAN PRISM        |  |
| VINYL: 3M "CARDINAL RED"#3630-53                                       | SIZE: 5" DEEP                        | COLOR: WHITE 6500K           |  |
| LETTER FACES:<br>MATERIAL: 1/2" ACRYLIC FLUSH MOUNTED<br>BLACK ACRYLIC | COLOR: WHITE                         |                              |  |
| TRIM CAP: 36", 48"                                                     | BACKS:                               | ELECTRICAL:                  |  |
| Material: 1"                                                           | MATERIAL: 3M ACM Panel or Equivalent | POWER SUPPLY: SELF CONTAINED |  |
| Color: Red on Disc                                                     | COLOR: WHITE                         | TOTAL amps: 20amp/120v       |  |
| RETAINERS: 60"<br>MATERIAL: 1" ALUM. (AT FACE)<br>COLOR: RED (ON DISC) |                                      | 10 1012                      |  |

#### Leadtime: 4-6 Weeks

TO MATCH 3M "CARDINAL RED"#3630-53

3M "CARDINAL RED"#3630-53

**ATTACHMENT SECTION DETAIL - TYPICAL** NTS WOOD **OR EIFS** E POWER SUPPLY (8) EXTERNAL - DISCONNECT SWITCH 0 (E)-A -(C) - FCO STUD MOUNTED TYPICAL SECTION DETAIL