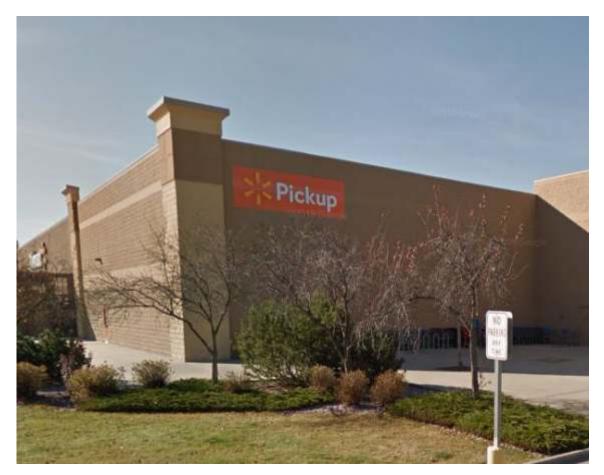

This service has enabled our sales and service areas to grow their business and compete with other retailers who offer a similar service, including Kroger's, Walmart, and Rosauers, all of whom have this type of sign. It is estimated that 6% of the Albertsons customer base is using this service and it is anticipated that this percentage will continue to increase.

Rosauers 2350 S. Reservie St. Missoula, MT

Walmart 3555 Mullan Rd. Missoula, MT

Walmart Weeping Willow Dr. Missoula, MT