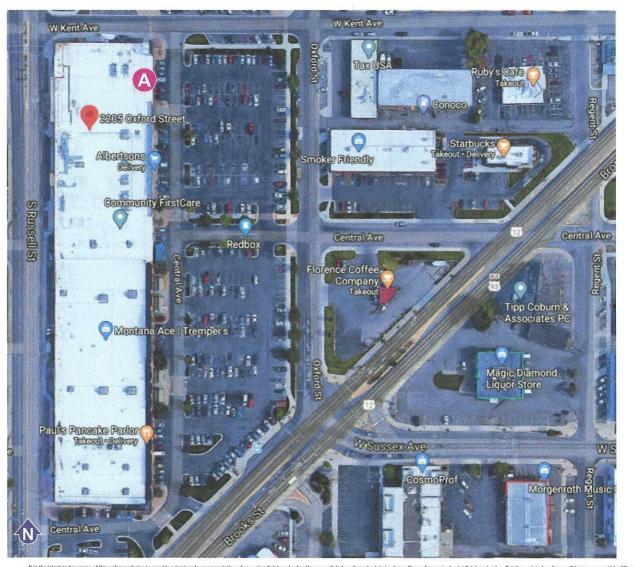

2301 Brooks St. / 2205 Oxford St. / Trempers Shopping Ctr.

The store located at 2205 Oxford St. currently has an Albertsons sign and Osco Pharmacy signs totaling 121 square feet. The building length is 302 lineal feet which will allow additional square footage.