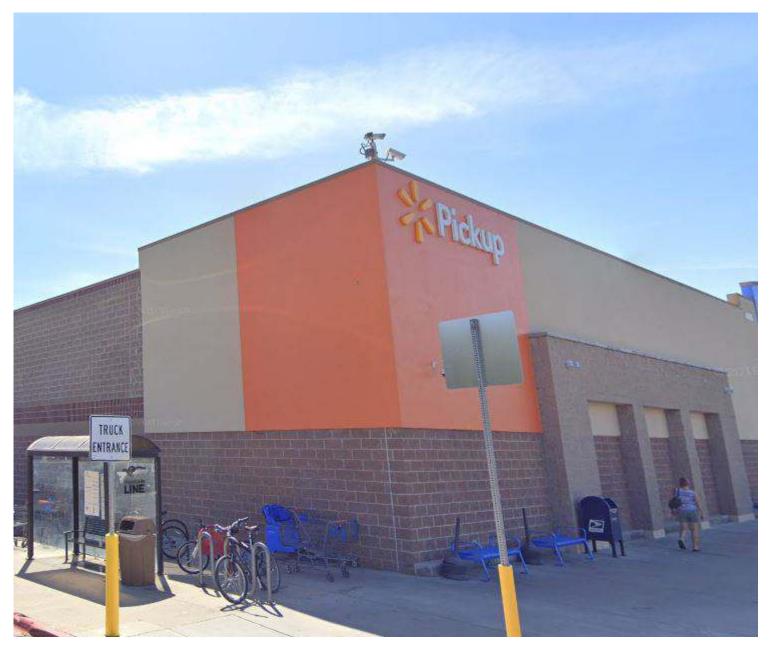

This service has enabled our sales and service areas to grow their business and compete with other retailers who offer a similar service, including Kroger's, Walmart, and Rosauers, all of whom have this type of sign. It is estimated that 6% of the Albertsons customer base is using this service and it is anticipated that this percentage will continue to increase.

Rosauers 2350 S. Reservie St. Missoula, MT

Walmart 3555 Mullan Rd. Missoula, MT

Walmart Weeping Willow Dr. Missoula, MT