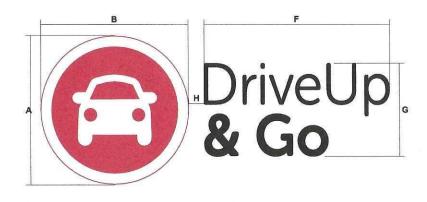

#### FILE: "DUG STOREFRONT SIGN HORIZONTAL"

| A   | B   | Part Part | G     | H     | BOXED ARE |
|-----|-----|-----------|-------|-------|-----------|
| 36" | 36" | 45"       | 22.5" | 3.75" | 21.185SF  |
| 48" | 48" | 60"       | 30"   | 5"    | 37.66SF   |
| 60" | 60" | 75"       | 37.5" | 6.25" | 58.85SF   |

| DISC FACE:                                                             | RETURNS:                             | ILLUMINATION:                |  |
|------------------------------------------------------------------------|--------------------------------------|------------------------------|--|
| MATERIAL: .150 WHITEPOLYCARBONATE                                      | MATERIAL: .050 PRE-PAINTED ALUM.     | MATERIAL: SLOAN PRISM        |  |
| VINYL: 3M "CARDINAL RED"#3630-53                                       | SIZE: 5" DEEP                        | COLOR: WHITE 6500K           |  |
| LETTER FACES:<br>MATERIAL: 1/2" ACRYLIC FLUSH MOUNTED<br>BLACK ACRYLIC | COLOR: WHITE                         |                              |  |
| TRIM CAP: 36", 48"                                                     | BACKS:                               | ELECTRICAL:                  |  |
| Material: 1"                                                           | MATERIAL: 3M ACM Panel or Equivalent | POWER SUPPLY: SELF CONTAINED |  |
| Color: Red on Disc                                                     | COLOR: WHITE                         | TOTAL amps: 20amp/120v       |  |
| RETAINERS: 60"<br>MATERIAL: 1" ALUM. (AT FACE)<br>COLOR: RED (ON DISC) |                                      | 10 1012                      |  |