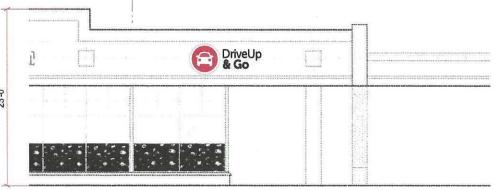

The store located at 2205 Oxford St. currently has an Albertsons sign and Osco Pharmacy signs totaling 121 square feet. The building length is 302 lineal feet which will allow additional square footage.

A

| $\sim$                                                                                              | UNDERWRITERS<br>LILETINE SIGN<br>UL # 433195-001                                                                                                                   | lient: Albertsons  | Design Number: FB-0042-20  | File Name: ALB-20-DUG-060320 | Page No. |
|-----------------------------------------------------------------------------------------------------|--------------------------------------------------------------------------------------------------------------------------------------------------------------------|--------------------|----------------------------|------------------------------|----------|
| image national signs                                                                                | U.S. & P.R All signs conform to UL-48/2161 S<br>(labeled accordingly) & must comply with UL-41.1                                                                   | te: #20            | Date: 03 JUNE 2020         | Drawing type: Conceptual     |          |
| bringing your image to light!                                                                       | Install procedures. Canada - all signs must be CAS<br>compliant. This sign(s) is intended to be installed in<br>accordance with requirements of article 600 of the | 2205 Oxford St.    | Designer: Dave J           | Rev: *                       | 1 of 3   |
| 265 Star Road Nampa. ID 83687 - toll free: 800.592,8058 - tele: 208,345,40<br>www.imagenational.com | National Electrical Code and/or applicable local<br>codes. This includes proper grounding and bonding<br>of the sign.                                              | Missoula, MT 59801 | Account Manager: Dave Cobb | *                            |          |

SCALE: 1/16"=1' APPROXIMATE EXISTING SF: 120.9 SF Albertsons

Non-Illum'd Aluminum Letters/LED Illum'd Logo-Vertical Standard Remote

100.9 SF

SCALE: 1/8"=1'

|                                                                                                         | UNDERWRITERS<br>LABORATORIES<br>LESETRIC EDS                                                                                                                       | Client: Albertsons | Design Number: FB-0042-20  | File Name: ALB-20-DUG-060320 | Page No. |
|---------------------------------------------------------------------------------------------------------|--------------------------------------------------------------------------------------------------------------------------------------------------------------------|--------------------|----------------------------|------------------------------|----------|
| image national signs                                                                                    | U.S. & P.R All signs conform to UL-48/2161<br>(labeled accordingly) & must comply with UL-41.1                                                                     | Site: #20          | Date: 03 JUNE 2020         | Drawing type: Conceptual     |          |
| bringing your image to light!                                                                           | Install procedures, Canada - all signs must be CAS<br>compliant. This sign(s) is intended to be installed in<br>accordance with requirements of article 600 of the | 2205 Oxford St.    | Designer: Dave J           | Rev: *                       | 2 of 3   |
| 16265 Star Road Nampa, ID 83687 - toll free: 800.592.8058 - tele: 208.345.4020<br>www.imagenational.com | .8058 - tele: 208.345.4020 National Electrical Code and/or applicable local<br>codes. This includes proper grounding and bonding                                   | Missoula, MT 59801 | Account Manager: Dave Cobb | *                            |          |