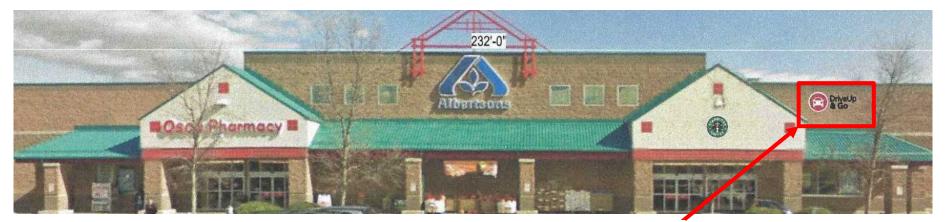

### Proposed Signage

### North Reserve Street Wall Signage:

Allowed: (I) at 260 square feet in area.

Proposed: (4) with combined 241.6 square feet in area (100 square

feet, 87.5 square feet, 16 square feet, and 37.6 square feet)