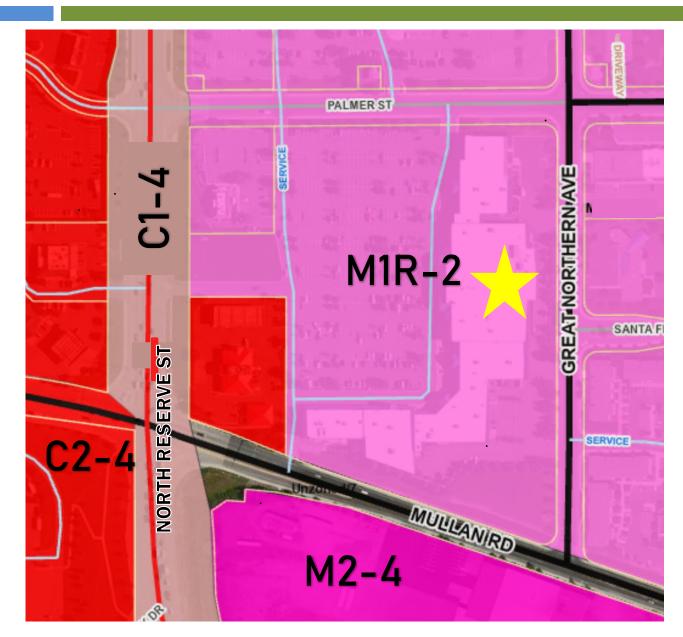

Spencer Starke, Associate Planner
Development Services
November 18, 2020



## **Property Location**





# Zoning Map





### Our Missoula Growth Policy Map





## Title 20 Signage Allowed



Title 20, Section 20.75.060:

- One (I) Wall sign allowed per building frontage;
- Maximum Size: Fifty (50) square feet plus one (1) square foot for each foot of building frontage in excess of fifty (50) square feet.

Albertson's Building Frontage: 260 lineal feet

Allowable Wall Signage: One (1) wall sign with a maximum square footage of 260 square feet

## Current Signage





#### North Reserve Street:

Allowed: (I) at 260 square feet in area.

Existing: (3) wall signs with combined 203.5 square feet in area (100 square feet, 87.5

square feet, and 16 square feet)

### Proposed Signage







### North Reserve Street Wall Signage:

Allowed: (I) at 260 square feet in area.

Proposed: (4) with combined 241.6 square f