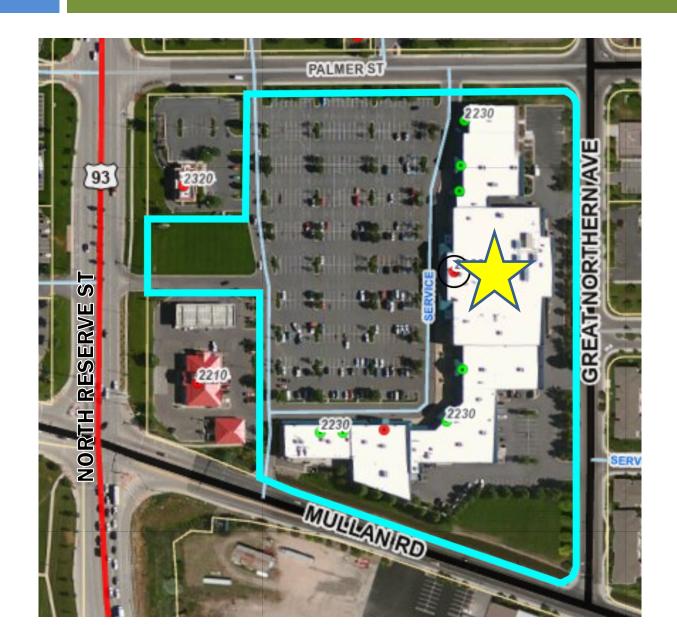

Spencer Starke, Associate Planner
Development Services
November 18, 2020



## **Property Location**





# Zoning Map





### Our Missoula Growth Policy Map





## Title 20 Signage Allowed



Title 20, Section 20.75.060:

- One (I) Wall sign allowed per building frontage;
- Maximum Size: Fifty (50) square feet plus one (1) square foot for each foot of building frontage in excess of fifty (50) square feet.

Albertson's Building Frontage: 260 lineal feet

Allowable Wall Signage: One (1) wall sign with a maximum square footage of 260 square feet

## Current Signage





#### North Reserve Street:

Allowed: (I) at 260 square feet in area.

Existing: (3) wall signs with combined 203.5 square feet in area (100 square feet, 87.5

square feet, and 16 square feet)

### Proposed Signage







### North Reserve Street Wall Signage:

Allowed: (I) at 260 square feet in area.

Proposed: (4) with combi