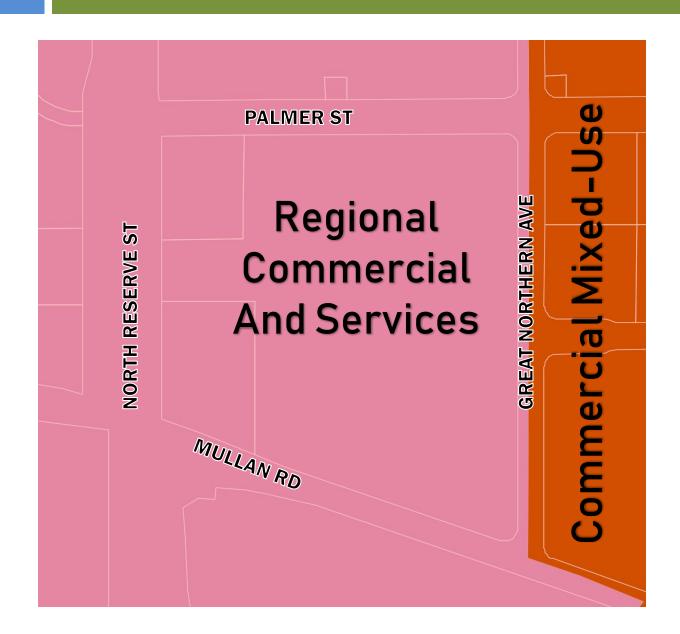

Spencer Starke, Associate Planner
Development Services
November 18, 2020



## **Property Location**





# Zoning Map





### Our Missoula Growth Policy Map





## Title 20 Signage Allowed



Title 20, Section 20.75.060:

- One (I) Wall sign allowed per building frontage;
- Maximum Size: Fifty (50) square feet plus one (1) square foot for each foot of building frontage in excess of fifty (50) square feet.

Albertson's Building Frontage: 260 lineal feet

Allowable Wall Signage: One (1) wall sign with a maximum square footage of 260 square feet

## Current Signage





#### North Reserve Street:

Allowed: (I) at 260 square feet in area.

Existing: (3) wall signs with combined 203.5 square feet in area (100 square feet, 87.5

square feet, and 16 square feet)

### Proposed Signage







### North Reserve Street Wall Signage:

Allowed: (I) at 260 square feet in area.

Proposed: (4) with combined 241.6 square feet in area (100 square

feet, 87.5 squa