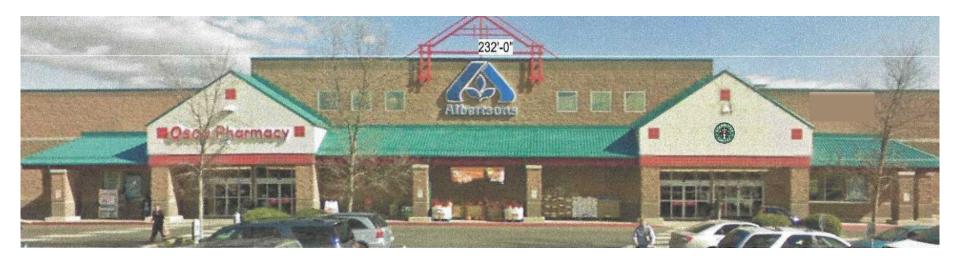

## Current Signage

#### North Reserve Street:

Allowed: (I) at 260 square feet in area.

Existing: (3) wall signs with combined 203.5 square feet in area (100 square feet, 87.5

square feet, and 16 square feet)