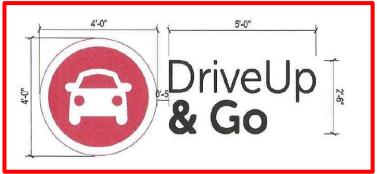

### Proposed Signage

### North Reserve Street Wall Signage:

Allowed: (I) at 260 square feet in area.

Proposed: (4) with combined 241.6 square feet in area (100 square

feet, 87.5 square feet, 16 square feet, and 37.6 square feet)