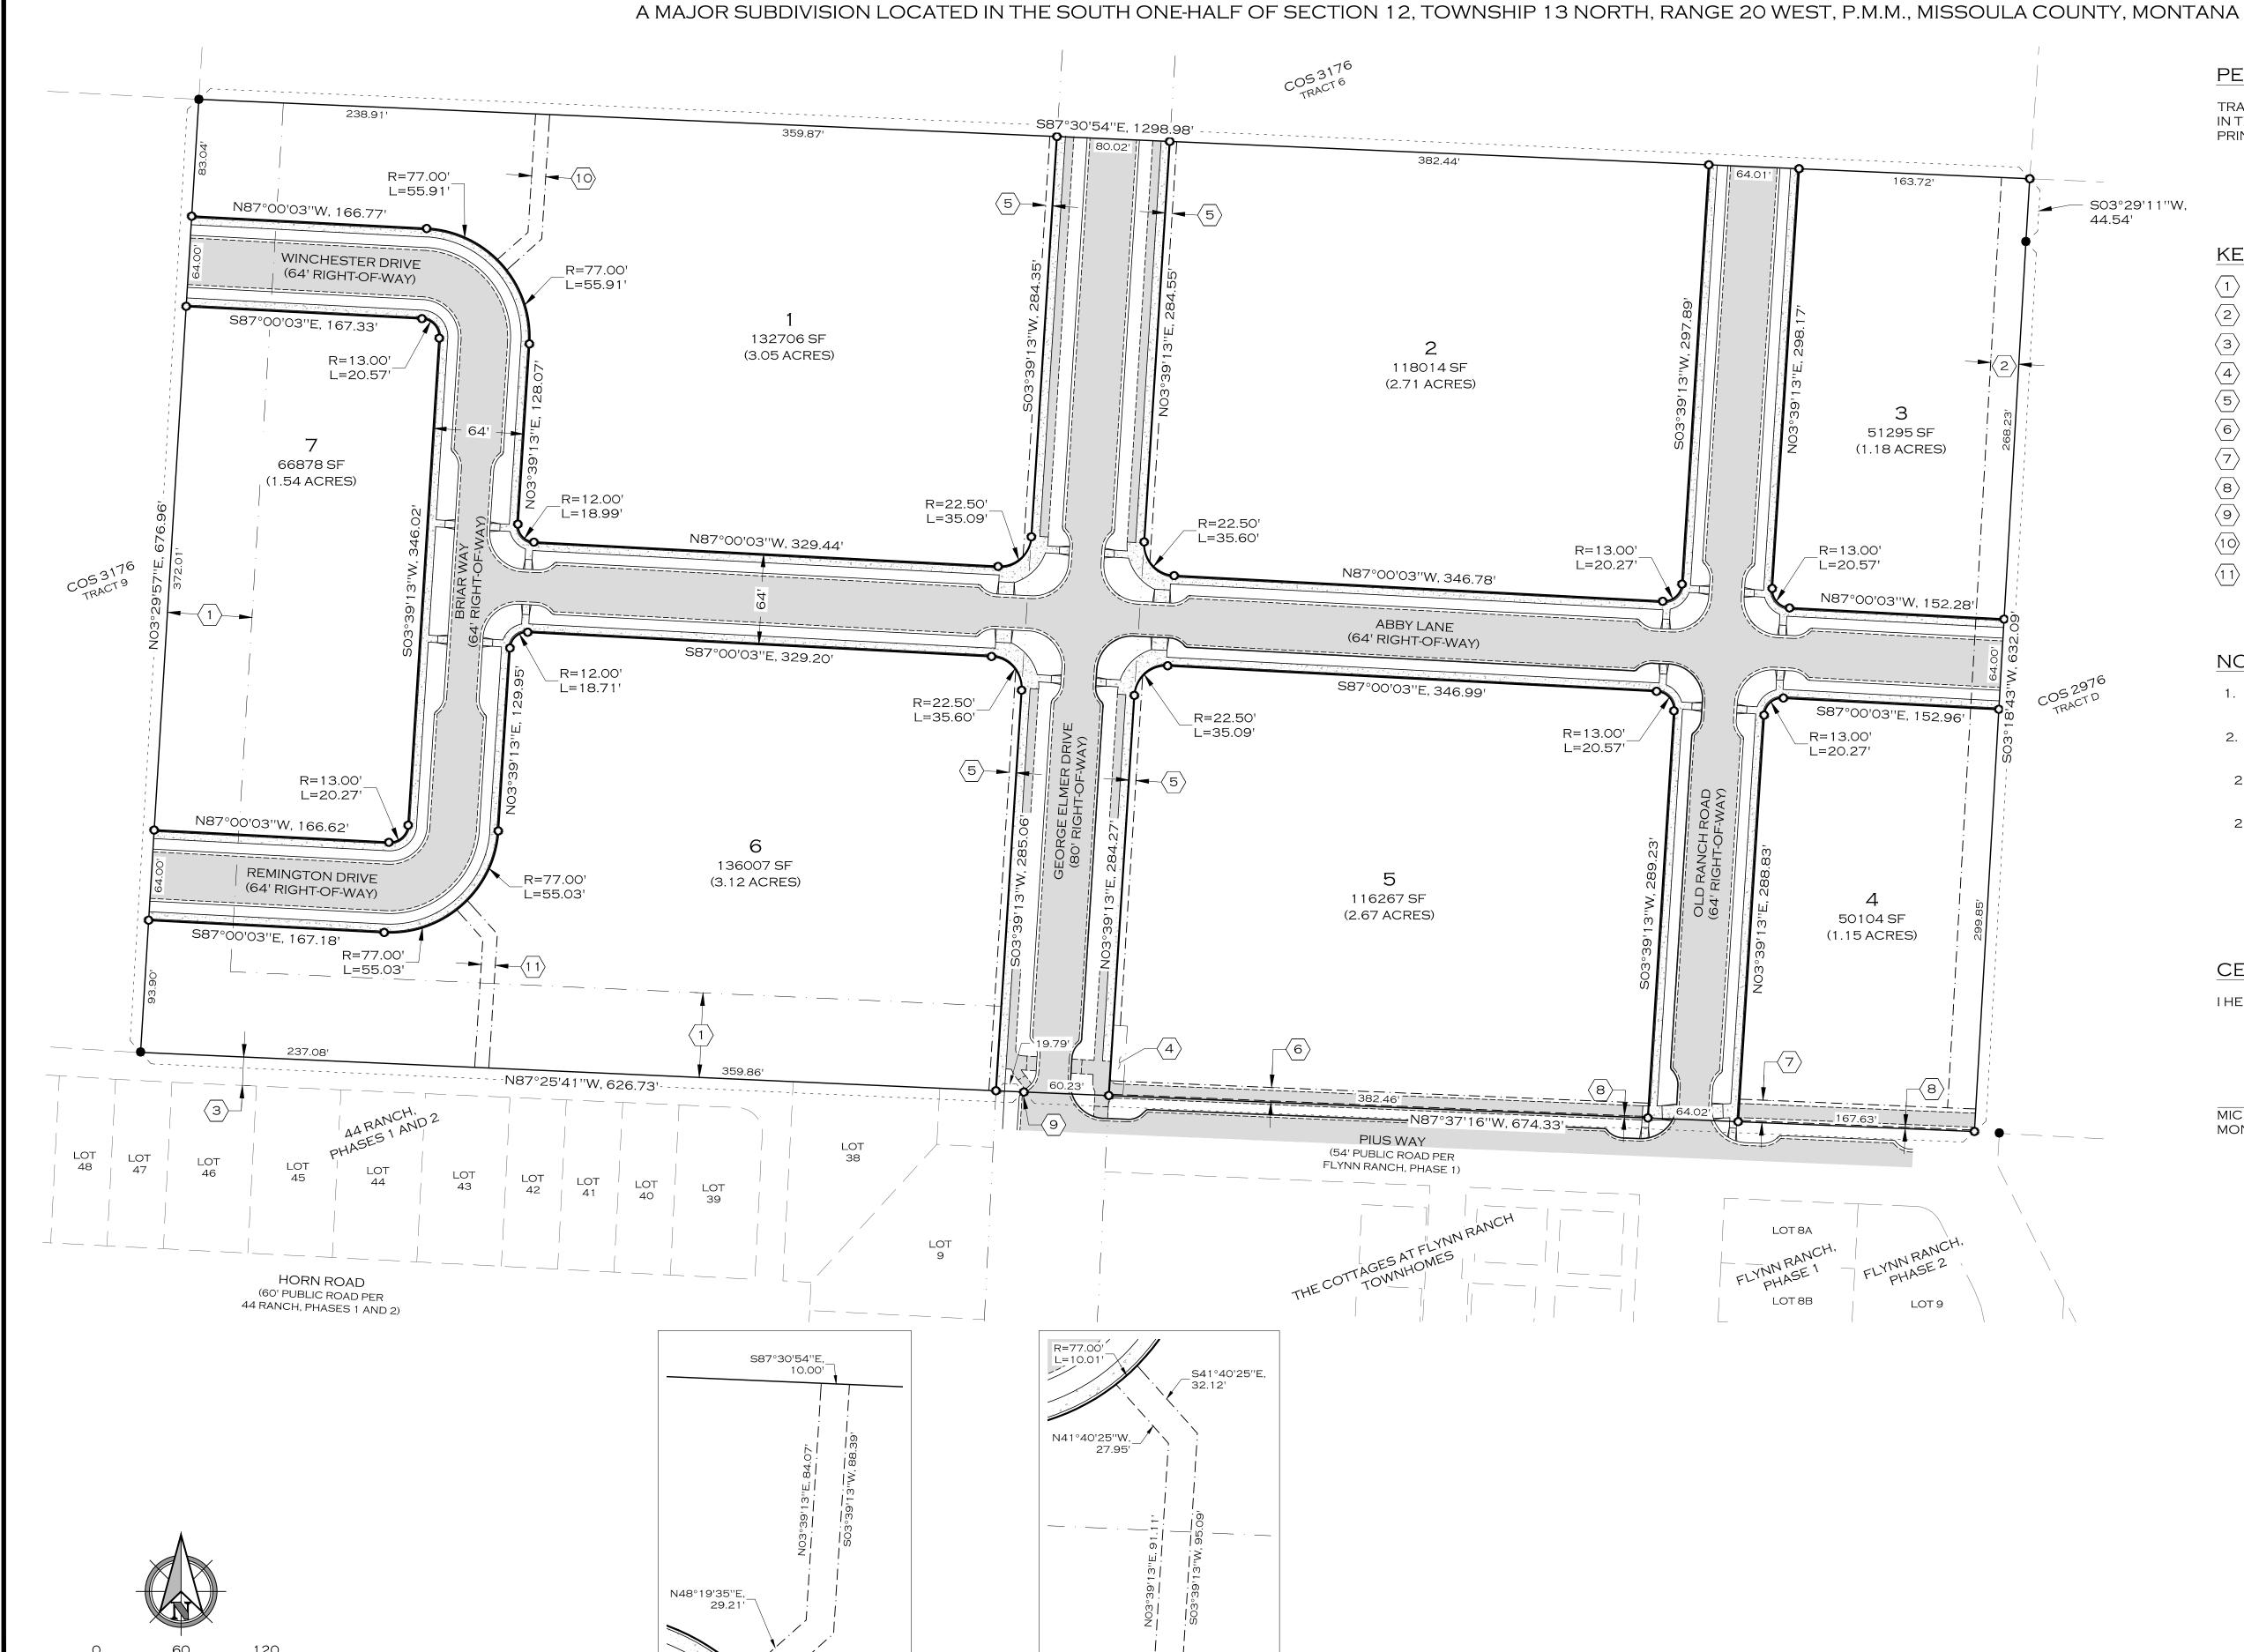

### OWNER OF RECORD: TOLLEFSON PROPERTIES LLC

# MCNETT FLATS

SUBDIVIDER: TOLLEFSON PROPERTIES LLC

TOTAL SUBDIVISION AREA: 20.19 ACRES (GROSS) 15.42 ACRES (NET)

N87°25'41''W,\_

DETAIL 'B'

NOT TO SCALE

\_S48°19'35''W,

33.32'

DETAIL 'A'

NOT TO SCALE

BASIS OF BEARING:

MONTANA STATE PLANE - 2500

GRID NORTH - GROUND DISTANCES

VERTICAL DATUM

NAVD88

KEY NOTES:

(1) 60' PRIVATE ROAD & PUBLIC UTILITY EASEMENT PER MICRO BOOK 549, PAGE 1716

TRACT 8A OF CERTIFICATE OF SURVEY 6109, RECORDS OF MISSOULA COUNTY, LOCATED

IN THE SOUTH ONE-HALF OF SECTION 12, TOWNSHIP 13 NORTH, RANGE 20 WEST,

2 PROPOSED 20' IRRIGATION EASEMENT

PERIMETER LEGAL DESCRIPTION

- (3) 20' ALLEY PER 44 RANCH, PHASES 1 AND 2
- 4 \ 10' X 50' DRAINAGE EASEMENT PER BOOK 864, PAGE 382

PRINCIPAL MERIDIAN MONTANA, MISSOULA COUNTY, MONTANA.

- (5) 5' PUBLIC ACCESS & UTILITY EASEMENT
- 6 10.5' PUBLIC ACCESS EASEMENT
- $\langle 7 \rangle$  16' PUBLIC ACCESS EASEMENT
- 8 1' NO ACCESS STRIP
  - SOUTH BOUNDARY BEARING INFLECTION POINT PER CERTIFICATE OF SURVEY 6109
- (10) 10' PUBLIC ACCESS EASEMENT (SEE DETAIL 'A')
- $\langle 1 \, 1 \rangle$  10' PUBLIC ACCESS EASEMENT (SEE DETAIL 'B')

## NOTES:

- 1. PROPOSED BEARINGS & DISTANCES AND PROPOSED EASEMENTS ARE PRELIMINARY AND MAY BE SUBJECT TO CHANGE PRIOR TO SUBMITTAL OF FINAL PLAT.
- 2. PARKLAND DEDICATION TO BE SATISFIED THROUGH ONE (1) OF THE FOLLOWING
- 2.1. CASH-IN-LIEU OF 2.92 ACRES OF PARKLAND AND DEDICATION OF 0.15 ACRES OF MULTI-USE TRAIL EASEMENT.
- 2.2. CASH-IN-LIEU OF 1.46 ACRES OF PARKLAND, 1.46 ACRES OF COMMON AREAS TO BE PLATTED TO THE EAST OF GEORGE ELMER DRIVE, AND DEDICATION OF 0.15 ACRES OF MULTI-USE TRAIL EASEMENT.

## CERTIFICATE OF SURVEYOR

I HEREBY CERTIFY THAT THIS PRELIMINARY PLAT WAS PREPARED UNDER MY SUPERVISION.

MICHAEL D. SHAYLOR, PLS MONTANA REGISTRATION NO. 19110 LS

WOITH ENGINEERING, INC. RINCIPAL MERIDIAN MONTANA SECTION TOWNSHIP ISSOULA COUNTY, MONTANA VEI JOB#: 1931 **ENGINEERS & SURVEYORS** DRAWN: CRH QA: MDS 405 3RD STREET NW. SUITE 206 • GREAT FALLS. MT 59404 • 406-761-1955 13 N DATE: DECEMBER 1, 2020 3860 O'LEARY STREET, SUITE A • MISSOULA, MT 59808 • 406-203-9565 FILENAME: PRELIM-PLAT.DWG • WWW.WOITHENG.COM • SHEET <u>1</u> OF <u>1</u>